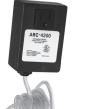

### Air Switch Remote ControllerInstalls into existing sink hole

- to operate disposer with plunger air switch.
- Perfect application for island countertops or where electrical switch is unavailable.
- No wiring connections or code restrictions.

| Air Switch Base Unit                         |             |
|----------------------------------------------|-------------|
| Air Switch Remote Controller                 | ARC-4200    |
| Additional Air Switch Button Finish Options: |             |
| Chrome                                       | AS-4201-CH  |
| Satin Nickel                                 | AS-4201-SN  |
| Mediterranean Bronze                         | AS-4201-BRB |
| Polished Brass                               | AS-4201-BR  |
| White                                        | AS-4201-WH  |
| Almond                                       | AS-4201-AL  |
| Biscuit                                      | AS-4201-BIS |
| Matte Black                                  | AS-4201-BL  |
| Brushed Gold                                 | AS-4201-BG  |
| Polished Nickel                              | AS-4201-NL  |