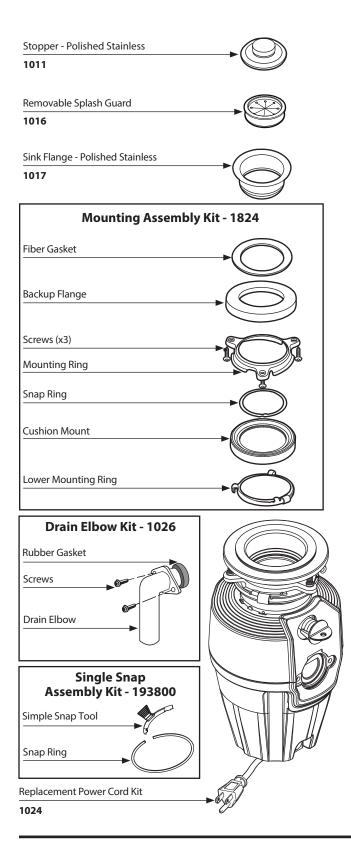

## Illustrated Parts

#### **Garbage Disposals**

MODELS

EX50c EX75c

#### **Other Available Accessories**

Optional: Dishwasher Connector Kit 1023 Unjamming Wrench 1037