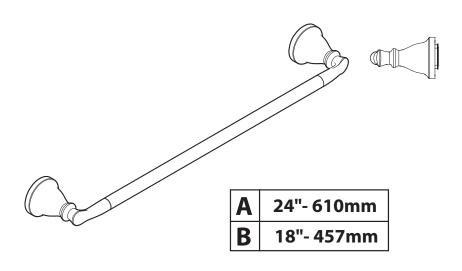

### **Towel Bar**

## MY2718, MY2724

#### **Stock Numbers:**

- MY2718PB Towel Bar
  Polished Brass Finish
  Concealed Screw Mounting
- MY2718CH Towel Bar
  Polished Chrome Finish
  Concealed Screw Mounting
- MY2718MPW Towel Bar Matte Pewter Finish Concealed Screw Mounting
- MY2718BN Towel Bar
  Brushed Nickel Finish
  Concealed Screw Mounting
- MY2718OWB Towel Bar
  Old World Bronze Nickel
  Concealed Screw Mounting
- MY2724PB Towel Bar
  Polished Brass Finish
  Concealed Screw Mounting
- MY2724CH Towel Bar
  Polished Chrome Finish
  Concealed Screw Mounting
- MY2724MPW Towel Bar Matte Pewter Finish Concealed Screw Mounting
- MY2724BN Towel Bar
  Brushed Nickel Finish
  Concealed Screw Mounting
- MY2724OWB Towel Bar
  Old World Bronze Nickel
  Concealed Screw Mounting