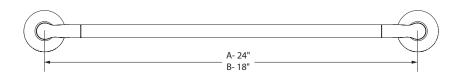

Screw Mounting
- MY2718MPW Towel Bar Matte Pewter Finish Concealed Screw Mounting
- MY2718BN Towel Bar
  Brushed Nickel Finish
  Concealed Screw Mounting
- MY2718OWB Towel Bar
  Old World Bronze Nickel
  Concealed Screw Mounting
- MY2724PB Towel Bar
  Polished Brass Finish
  Concealed Screw Mounting
- MY2724CH Towel Bar
  Polished Chrome Finish
  Concealed Screw Mounting
- MY2724MPW Towel Bar Matte Pewter Finish Concealed Screw Mounting
- MY2724BN Towel Bar
  Brushed Nickel Finish
  Concealed Screw Mounting
- MY2724OWB Towel Bar
  Old World Bronze Nickel
  Concealed Screw Mounting

#### **Materials:**

**Towel Bar** post is die cast from highest quality zinc alloy (zamac). Castings are triple plated with a polished brass, polished chrome, or matte pewter finish.



#### **Dimensions:**





#### **Installation Instructions:**

- 1. Position the mounting plate on the wall at desired location with "UP" facing you.
- 2. One at a time, place each anchor screw through the mounting plate, centered in each large hole. Using a Phillips screwdriver, turn the anchor screw while applying pressure. Screw will self drill and tap into drywall. Do not over tighten.
- 3. Place assembly over the mounting post, setscrew facing down.
- 4. Tighten setscrew.

#### **Cleaning Instructions:**

To preserve the fine finish of this product, clean only with a soft damp cloth. Dry well. Do not use commercial or abrasive cleaners.

| Stock Number:        | Towel Bar |
|----------------------|-----------|
| By Moen Incorporated |           |

25300 AL MOEN DRIVE • NORTH OLMSTED, OH 44070 CORPORATE HEADQ