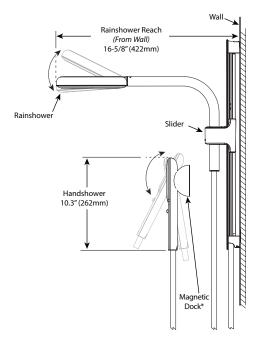

#### **DESCRIPTION**

- Nebia by Moen<sup>™</sup> is a spa shower that uses a unique water delivery system to provide more pressure and double the water coverage of traditional showers, creating a blissful showering experience
- · Various finishes identified by suffix
- Handshower
- 59" PVC free hose
- Double check valves for backflow prevention
- 24" wall bracket with 17" height range

#### **OPERATION**

- · Single function with patented atomized spray nozzles
- Tiltable, adjustable-height rainshower that can be perfectly positioned for optimal warmth, rinsing power, and coverage
- Handshower holder rotates to adjust angle of handshower
- Use Rainshower alone or use the Rainshower and Handshower together
- · Handshower includes easy on/off switch
- Magnetic Dock includes two installation options:
  - 1. Mount to shower wall with screws and wall bracket
  - 2. Adheres with permanent waterproof adhesive

### **CRITICAL DIMENSIONS**

(DO NOT SCALE)

FOR MORE INFORMATION CALL: 1-800-BUY-MOEN