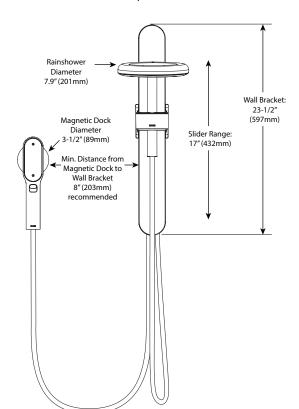

#### **DESCRIPTION**

- Nebia by Moen<sup>™</sup> is a spa shower that uses a unique water delivery system to provide more pressure and double the water coverage of traditional showers, creating a blissful showering experience
- · Various finishes identified by suffix
- Handshower
- 59" PVC free hose
- Double check valves for backflow prevention
- 24" wall bracket with 17" height range

#### **OPERATION**

- · Single function with patented atomized spray nozzles
- Tiltable, adjustable-height rainshower that can be perfectly positioned for optimal warmth, rinsing power, and coverage
- Handshower holder rotates to adjust angle of handshower
- Use Rainshower alone or use the Rainshower and Handshower together
- · Handshower includes easy on/off switch
- Magnetic Dock includes two installation options:
  - 1. Mount to shower wall with screws and wall bracket
  - 2. Adheres with permanent waterproof adhesive

### **CRITICAL DIMENSIONS**

(DO NOT SCALE)

FOR MORE INFORMATION CALL: 1-800-BUY-MOEN