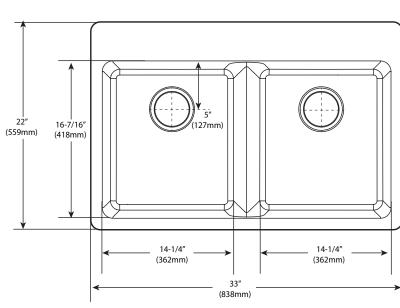

## SINK DESCRIPTION

- Granite Series Double Bowl Sink
- Dual Mount
- (5) Pre-Scored Holes

## SINK DIMENSIONS

- Overall : 33" x 22" x 9-1/2"
- Bowl 1 : 14-1/4" x 16-7/16" x 9-1/2"
- Bowl 2 : 14-1/4" x 16-7/16" x 9-1/2"
- Drain Size: 3-5/8"
- Faucet Holes
- 1-1/2" (38mm) diameter
- 4" (102mm) center