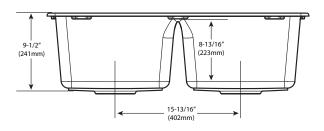

## SINK DIMENSIONS

- Overall : 33" x 22" x 9-1/2"
- Bowl 1 : 14-1/4" x 16-7/16" x 9-1/2"
- Bowl 2 : 14-1/4" x 16-7/16" x 9-1/2"
- Drain Size: 3-5/8"
- Faucet Holes
- 1-1/2" (38mm) diameter
- 4" (102mm) center