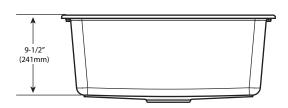

### **SINK DIMENSIONS**

- Overall: 25" x 22" x 9-1/2"
- Bowl: 22-5/16" x 16-7/16" x 9-1/2"
- Drain Size: 3-1/2"
- Faucet Holes
  - 1-1/2" (38mm) diameter
  - 4" (102mm) center

# **MOEN**<sup>®</sup>

| Model<br>Number | Color | Depth-<br>Inches |
|-----------------|-------|------------------|
| GGB3019B        | Black | 9-1/2"           |
| GGR3019B        | White | 9-1/2"           |
| GGM3019B        | Gray  | 9-1/2"           |
| GGW3019B        | Mocha | 9-1/2"           |