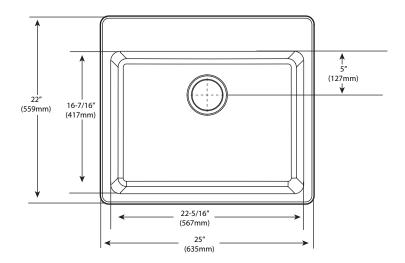

### **SINK DIMENSIONS**

- Overall: 25" x 22" x 9-1/2"
- Bowl: 22-5/16" x 16-7/16" x 9-1/2"
- Drain Size: 3-1/2"
- Faucet Holes
  - 1-1/2" (38mm) diameter
  - 4" (102mm) center

### **CRITICAL DIMENSIONS**

(DO NOT SCALE)