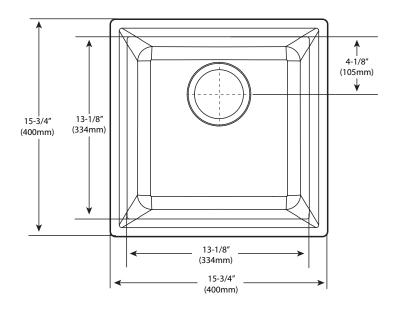

### **SINK DIMENSIONS**

- Overall: 15-3/4" x 15-3/4" x 7-11/16"
- Bowl: 13-1/8" x 13-1/8" x 7-11/16"
- Drain Size: 3-1/2"
- Faucet Holes
  - 1-1/2" (38mm) diameter
  - 4" (102mm) center

### **CUT OUT DIMENSIONS**

• 15-1/8" x 15-1/8" with 3/8" corner radius, tolerance of plus or minus 1-3/4" is acceptable