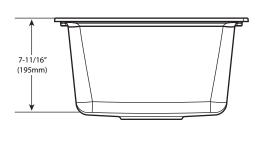

### **SINK DIMENSIONS**

- Overall: 15-3/4" x 15-3/4" x 7-11/16"
- Bowl: 13-1/8" x 13-1/8" x 7-11/16"
- Drain Size: 3-1/2"
- Faucet Holes
  - 1-1/2" (38mm) diameter
  - 4" (102mm) center