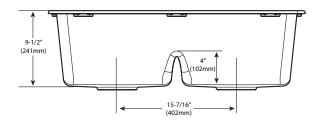

## SINK DIMENSIONS

- Overall : 33" x 22" x 9-1/2"
- Bowl 1: 15-1/4" x 17-7/8" x 9-1/2"
- Bowl 2:15-1/4" x 17-7/8" x 9-1/2"
- Drain Size: 3-5/8"
- Faucet Holes
  - 1-1/2" (38mm) diameter
  - 4" (102mm) center