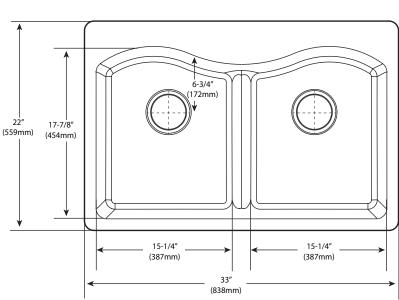

## SINK DIMENSIONS

- Overall : 33" x 22" x 9-1/2"
- Bowl 1: 15-1/4" x 17-7/8" x 9-1/2"
- Bowl 2:15-1/4" x 17-7/8" x 9-1/2"
- Drain Size: 3-5/8"
- Faucet Holes
  - 1-1/2" (38mm) diameter
  - 4" (102mm) center