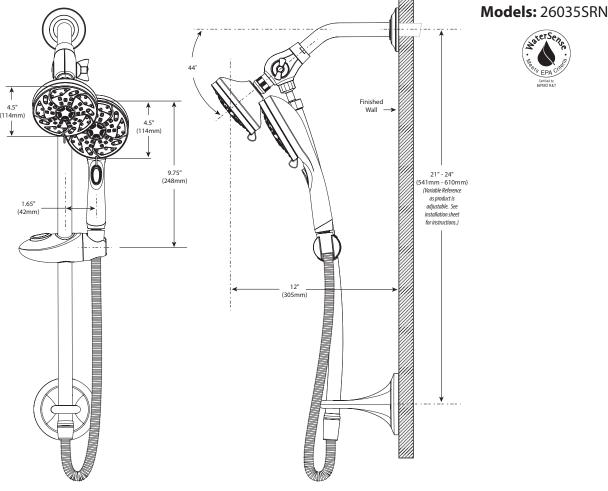

## DESCRIPTION

- Plastic and metal construction with Spot Resist Brushed Nickel finish
- 60" double interlock spiral hose (metal) included
- 19" slide bar push button height selection
- 4.5" diameter spray head showerhead with handshower

#### **OPERATION**

- 5 function showerhead and handshower: Full Coverage, Wide Coverage, Massage, Downpour, Rinse
- Three function diverter shower only; handshower only; handshower and shower
- Handshower cradle rotates to adjust angle of handshower

#### FLOW

- Showerhead is limited to 1.75 gpm (6.62 L/min)
- Handshower is limited to 1.75 gpm (6.62 L/min)

Visit www.moen.com/support for complete details and limitations

Specifications

Renewal™ Slide Bar

**CRITICAL DIMENSIONS** 

(DO NOT SCALE)

Rev. 6/18