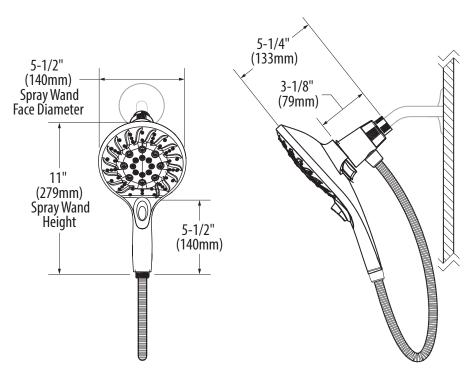

Visit www.moen.com/support for complete details and limitations

Attract™
6-Function Handshower
with Magnetix™ Docking and Hose

Models: 26603 series

**CRITICAL DIMENSIONS** 

(DO NOT SCALE)