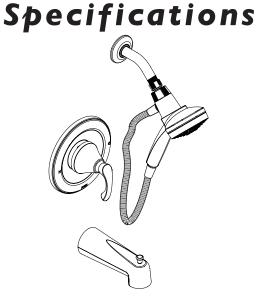

### DESCRIPTION

- · Component construction with various finishes identified by suffix
- Handshower with Magnetix<sup>™</sup> docking
- 60" hose included
- Assembled with two check valves for backflow prevention
- Adjustable bracket

#### **OPERATION**

- Six function handshower
- Wall bracket rotates to adjust angle of handshower

# Tiffin<sup>™</sup> Posi-Temp<sup>®</sup> Single Handle Tub/Shower with Magnetix<sup>™</sup>