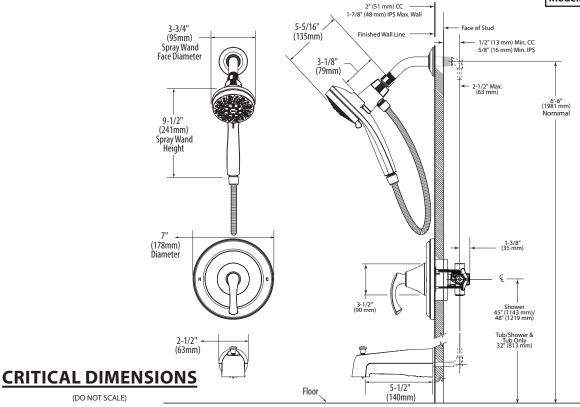

tates to adjust angle of handshower

#### FLOW

• Flow is limited to 1.75 gpm (6.7 L/min) max.

#### **STANDARDS**

- Designed and manufactured to comply with the applicable requirements of WaterSense<sup>®</sup>, ASME A112.18.1/CSA B-125.1, ASSE 1014 and all applicable specifications referenced therein
- Meets WaterSense<sup>®</sup> critieria for EP suffix models

## WARRANTY

- Lifetime limited warranty against leaks, drips and finish defects to the original homeowner
- 10 year limited warranty when used in a multifamily installation
- 5 year limited warranty when used in a commercial installation
- Visit www.moen.com/support for complete details and limitations



# Tiffin<sup>™</sup> Posi-Temp<sup>®</sup> Single Handle Tub/Shower with Magnetix<sup>™</sup>

#### Models: 82879 series





2015100

07/03/2018 Seleased 00