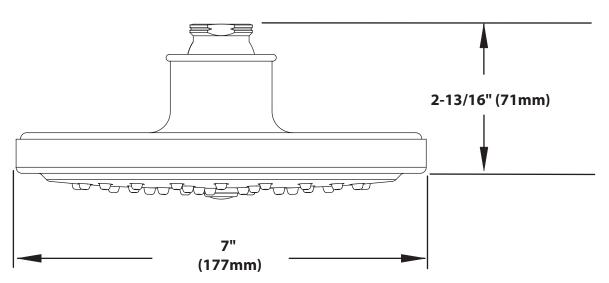

# **CRITICAL DIMENSIONS**

FOR MORE INFORMATION CALL: 1-800-BUY-MOEN

www.moen.com

# 7" Rainfall Showerhead

Models: \$176 series

**CRITICAL DIMENSIONS** 

FOR MORE INFORMATION CALL: 1-800-BUY-MOEN

www.moen.com