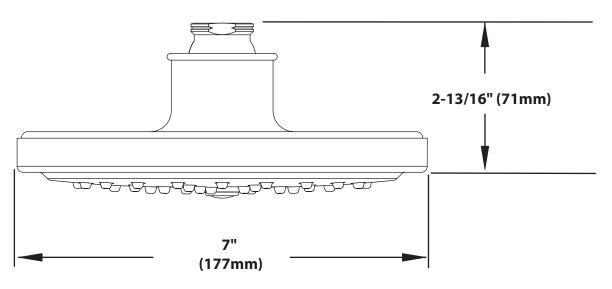

# **CRITICAL DIMENSIONS**

FOR MORE INFORMATION CALL: 1-800-BUY-MOEN

www.moen.com

# 7" Rainfall Showerhead

Models: \$176 series

**CRITICAL DIMENSIONS** 

FOR MORE INFORMATION CALL: 1-800-BUY-MOEN

www.moen.com