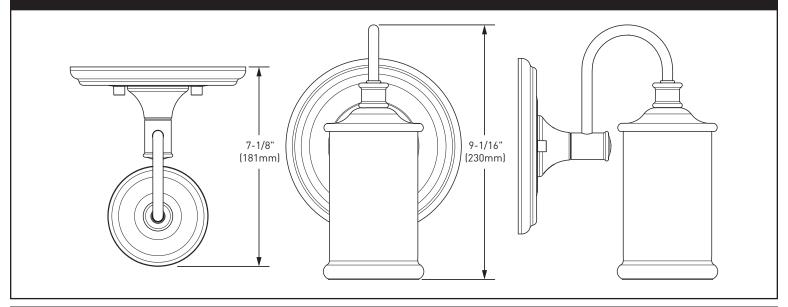

## Belfield™ Technical Specification YB6461 1-Globe Light Fixture

## **Dimensions:**



## **Product Information:**

Stock Numbers: YB6461CH - CHROME

YB6461BN – BRUSHED NICKEL YB64610RB – OIL RUBBED BRONZE

YB6461BL – MATTE BLACK YB6461NL – POLISHED NICKEL

Globe Service Kit: YB6469

Materials: Steel, glass

Voltage: 120v

Bulb: 100w max (not included); medium base

Listed: ETL Listed for damp location

Important Notes: Turn off power during installation. Do not connect or disconnect under load.

Cleaning Notes: Clean only with a soft damp cloth. Do not use commercial or abrasive cleaners.

Stock Number: \_\_\_\_\_

Light Fixture By Moen Incorporated