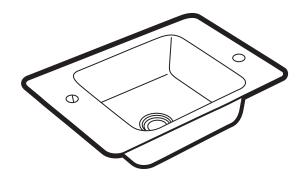

### Single Bowl Classroom Sink Model: 22128 (C2417)

### SINK DESCRIPTION

- Manufactured of 20 gauge stainless steel
- Single bowl is 14" x 16" x 7"
- The sink ledge has two fixture mounting holes, 1-1/2" in diameter located on each end of the sink
- Has one 3-1/2" diameter recessed drain opening
- Soundshield undercoating maximizes sound deadening
- and inhibits condensation
- Made in USA
- Includes all necessary mounting hardware
- CUT OUT DIMENSIONS (For sinks manufactured after 9/1/2016)
- Cut out dimensions are 24" x 20-5/16", with a 3/4" corner radius. A tolerance of plus or minus 1/16" is acceptable