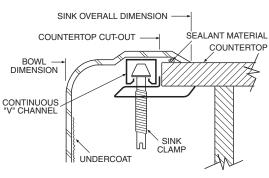

### **Installation Detail**

For sinks manufactured after 9/1/2016

### Single Bowl Classroom Sink Model: 22128 (C2417)

SINK OVERALL DIMENSION