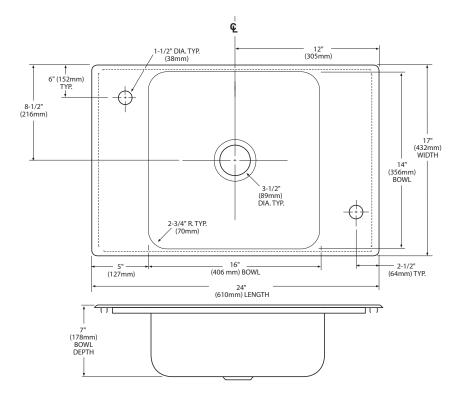

### Single Bowl Classroom Sink Model: 22128 (C2417)

SINK OVERALL DIMENSION

### Installation Detail

For sinks manufactured before 9/1/2016

### CRITICAL DIMENSIONS