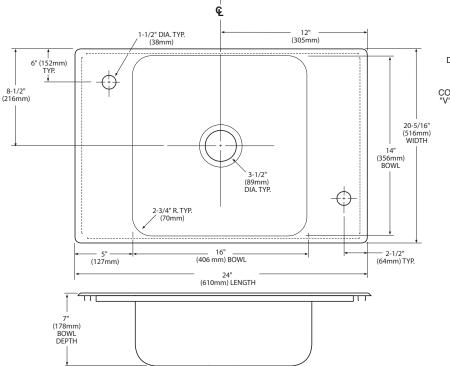

### CRITICAL DIMENSIONS

### SINK DESCRIPTION

- Manufactured of 20 gauge stainless steel
- Single bowl is 14" x 16" x 7"
- The sink ledge has two fixture mounting holes, 1-1/2" in diameter located on each end of the sink
- Has one 3-1/2" diameter recessed drain opening
- Soundshield undercoating maximizes sound deadening
- and inhibits condensation
- Made in USA
- Includes all necessary mounting hardware
- CUT OUT DIMENSIONS (For sinks manufactured after 9/1/2016)
- Cut out dimensions are 24" x 20-5/16", with a 3/4" corner radius. A tolerance of plus or minus 1/16" is acceptable