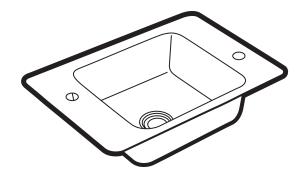

### Single Bowl Classroom Sink Model: 22128 (C2417)

SINK OVERALL DIMENSION

### SINK DESCRIPTION

- Manufactured of 20 gauge stainless steel
- Single bowl is 14" x 16" x 7"
- The sink ledge has two fixture mounting holes, 1-1/2" in diameter located on each end of the sink
- Has one 3-1/2" diameter recessed drain opening
- Soundshield undercoating maximizes sound deadening
- and inhibits condensation
- Made in USA
- Includes all necessary mounting hardware
- CUT OUT DIMENSIONS (For sinks manufactured before 9/1/2016)
- Cut out dimensions are 24" x 17", with a 3/4" corner radius. A tolerance of plus or minus 1/16" is acceptable