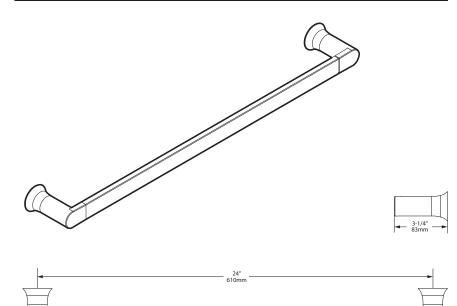

## 24" Towel Bar

## **BH3824**

### **Dimensions:**

□ BH3824CH – 24" Towel Bar Chrome Finish

**Materials:** 

24" Towel Bar is constructed of zinc.

の MOEN Buy it for looks. Buy it for life.®