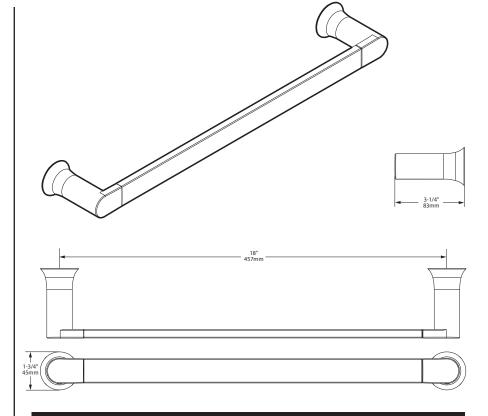

### 18" Towel Bar

# **BH3818**

#### **Dimensions:**

□ BH3818CH – 18" Towel Bar Chrome Finish

**Materials:** 

18" Towel Bar is constructed of zinc.

**ΜΟΕΝ** Buy it for looks. Buy it for life.®