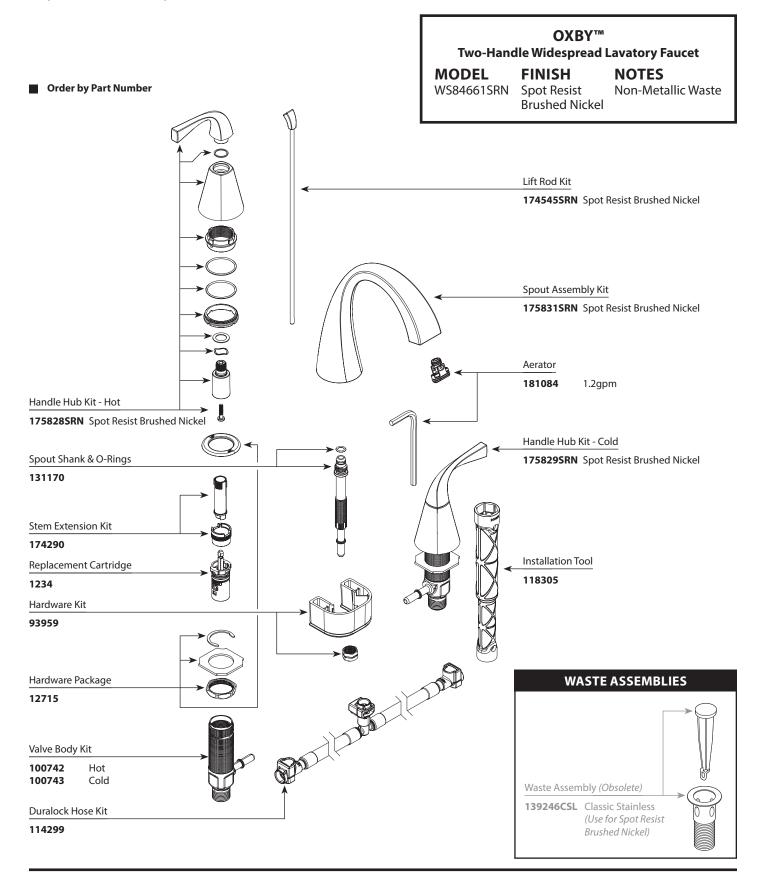

## **Illustrated Parts**

OXBY™ There is more than 1 version of this model. **Two-Handle Widespread Lavatory Faucet** Page down to identify the version you have. **MODEL FINISH NOTES Order by Part Number** WS84661SRN **Spot Resist** Non-Metallic Waste **Brushed Nickel** Lift Rod Kit 174545SRN Spot Resist Brushed Nickel Spout Assembly Kit 175831SRN Spot Resist Brushed Nickel Aerator 181084 1.2gpm Handle Hub Kit - Hot 175828SRN Spot Resist Brushed Nickel Handle Hub Kit - Cold Spout Shank & O-Rings 175829SRN Spot Resist Brushed Nickel 131170 Stem Extension Kit 174290 Installation Tool Replacement Cartridge 118305 1234 Hardware Kit 93959 **WASTE ASSEMBLIES** Hardware Package For Waste Service Order Full Assembly 12715 Non-Metallic Waste Assembly 151018CSL Classic Stainless (Use for Spot Resist Valve Body Kit Brushed Nickel) 100742 Hot 100743 Cold **Duralock Hose Kit** 114299