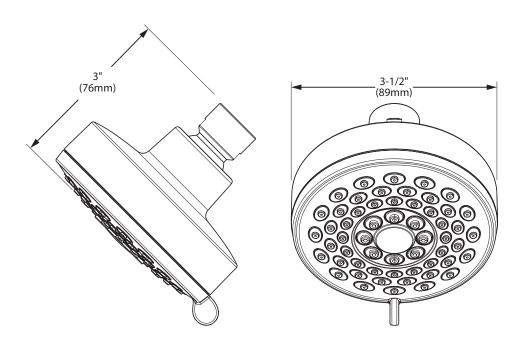

## **Specifications**

**Ignite**<sup>™</sup> 5-Function Showerhead

Model: 20090 series

<u>CRITICAL DIMENSIONS</u>

(DO NOT SCALE)

FOR MORE INFORMATION CALL: 1-800-BUY-MOEN

www.moen.com