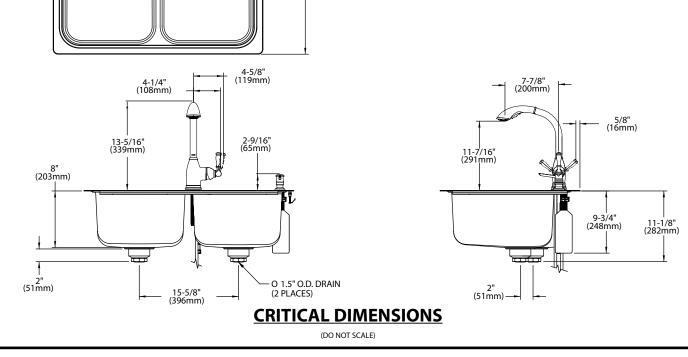

## SINK DESCRIPTION

- Manufactured of 20 gauge, stainless steel
- Bowl dimensions are 14" x 18" X 8" • and 14" x 16" x 8"
- The sink ledge has two fixture mounting holes, • 1-1/2" in diameter, one on center and one to the right side
- Faucet SKU 158779SRS is included
- One 3-1/2" diameter recessed drain opening in each bowl Soundshield<sup>™</sup> undercoating maximizes sound deadening and inhibits condensation
- Made in U.S.A.
- Includes all necessary mounting hardware for top-mount installation
- Does not include mounting hardware for under-mount installation

# **CUT OUT DIMENSIONS**

- Cut out dimensions are 32-3/8" x 21-3/8", with a 3/8" corner radius (top mount)
- Cut out profile is shown on included template (under mount)
- A tolerance of  $\pm 1/16$ " is acceptable