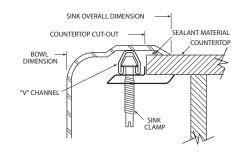

# **CUT OUT DIMENSIONS**

- Cut out dimensions are 32-3/8" x 21-3/8", with a 3/8" corner radius (top mount)
- Cut out profile is shown on included template (under mount)
- A tolerance of  $\pm 1/16$ " is acceptable