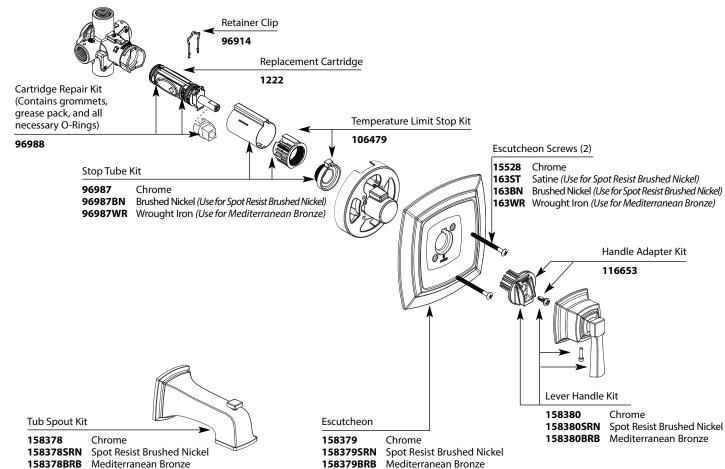

## Illustrated Parts

## Order by Part Number

## BOARDWALK™ Single Handle Tub/Shower

| <b>MODEL</b> | <u>FINISH</u>                                     | <b>TYPE</b> |
|--------------|---------------------------------------------------|-------------|
| 82830        | Chrome                                            | Tub/Shower  |
| 82830SRN     | Spot Resist Brushed Nickel                        | Tub/Shower  |
| 82835        | Chrome                                            | Shower Only |
| 82835SRN     | Spot Resist Brushed Nickel                        | Shower Only |
| 82830EP      | Eco-Performance Chrome                            | Tub/Shower  |
| 82830EPSRN   | <b>Eco-Performance Spot Resist Brushed Nickel</b> | Tub/Shower  |
| 82835EP      | Eco-Performance Chrome                            | Shower Only |
| 82830EPBRB   | Eco-Performance Mediterranean Bronze              | Tub/Shower  |
| 82835EPSRN   | Eco-Performance Spot Resist Brushed Nickel        | Shower Only |