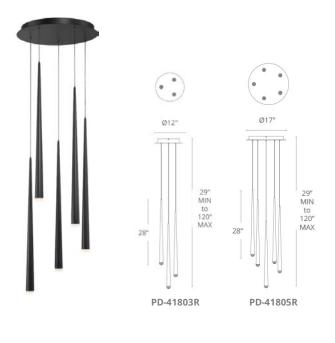

### **FEATURES**

- Aluminum hardware, precision-cut CNC glass
- Thin aircraft cables provide an ultra-clean look and are easy to adjust for customized suspension height
- Universal voltage driver (120V-220V-277V) within canopy
- Dimmer: ELV
- CRI: 90
- Rated Life: 60,000 hours
- Minimum Suspension: 29, Maximum Suspension: 120

## ORDER NUMBER

| Model     |           | Watta | Voltage   | LED Lumens | Delivered Lumens | Finish   |                          |  |
|-----------|-----------|-------|-----------|------------|------------------|----------|--------------------------|--|
|           |           | ge    |           |            |                  |          |                          |  |
| PD-41803R | 3 Lights  | 23W   | 120V-277V | 1380       | 1185             | BK<br>PN |                          |  |
| PD-41805R | 5 Lights  | 38W   |           | 2300       | 1975             |          | Black<br>Polished Nickel |  |
| PD-41809R | 9 Lights  | 68W   |           | 4140       | 3580             |          |                          |  |
| PD-41815R | 15 Lights | 113W  |           | 6895       | 5900             |          |                          |  |
| PD-41821R | 21 Lights | 158W  |           | 9655       | 8265             |          |                          |  |