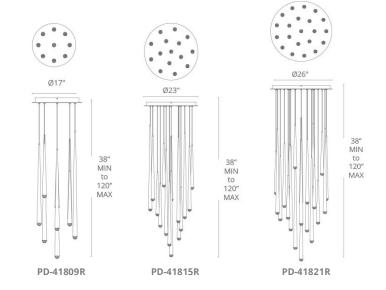

### **FEATURES**

- Aluminum hardware, precision-cut CNC glass
- Thin aircraft cables provide an ultra-clean look and are easy to adjust for customized suspension height
- Universal voltage driver (120V-220V-277V) within canopy
- Dimmer: ELV
- CRI: 90
- Rated Life: 60,000 hours
- Minimum Suspension: 29, Maximum Suspension: 120

## ORDER NUMBER

| Model     |           | Watta | Voltage   | LED Lumens | Delivered Lumens | Finish   |                          |  |
|-----------|-----------|-------|-----------|------------|------------------|----------|--------------------------|--|
|           |           | ge    |           |            |                  |          |                          |  |
| PD-41803R | 3 Lights  | 23W   | 120V-277V | 1380       | 1185             | BK<br>PN |                          |  |
| PD-41805R | 5 Lights  | 38W   |           | 2300       | 1975             |          | Black<br>Polished Nickel |  |
| PD-41809R | 9 Lights  | 68W   |           | 4140       | 3580             |          |                          |  |
| PD-41815R | 15 Lights | 113W  |           | 6895       | 5900             |          |                          |  |
| PD-41821R | 21 Lights | 158W  |           | 9655       | 8265             |          |                          |  |