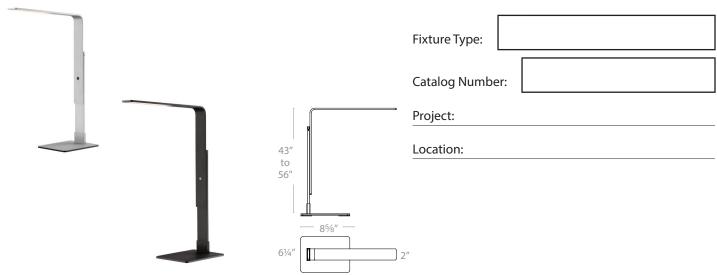

#### **PRODUCT DESCRIPTION**

An adjustable, chic and architectural portable design, offered in either a table or floor lamp. Simple one hand operation slides lamp upward and downward. Designed for various residential, commercial and hospitality application. Robust illumination and durable construction. Two finishes available.

#### **SPECIFICATIONS**

Construction: Aluminum

Light Source: High output LED.

Finish: Brushed Aluminum (AL), Anodized Black (BK)

Standards: ETL & cETL damp location listed. CEC Title 20.