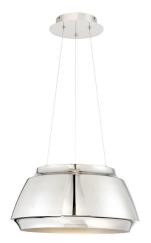

#### **PRODUCT DESCRIPTION**

Add an elegant touch above a dining table in a luxury home or across a bar in a hotel with Chromium. This unique transitional spun metal profile reveals a hand painted matted titanium interior. Robust Illumination delivered upwards or downwards for functional light. Long lasting LEDs with advanced LED technology. Ideal for residential, hospitality and commercial spaces.

#### **SPECIFICATIONS**

Construction: Aluminum

Light Source: High output LED.

Finish: Polished Nickel/Titanium Inside (PN)

**Standards:** ETL & cETL damp location listed. CEC Title 24.