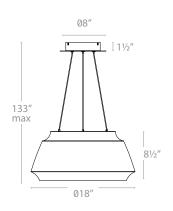

#### **SPECIFICATIONS**

Construction: Aluminum

Light Source: High output LED.

Finish: Polished Nickel/Titanium Inside (PN)

**Standards:** ETL & cETL damp location listed. CEC Title 24.

### ORDER NUMBER

|          | Wattage | Voltage   | LED<br>Lumens | Delivered<br>Lumens | Finish |                                   |
|----------|---------|-----------|---------------|---------------------|--------|-----------------------------------|
| PD-57718 | 34.5W   | 120V-277V | 2424          | 1750                | PN     | Polished Nickel / Titanium Inside |