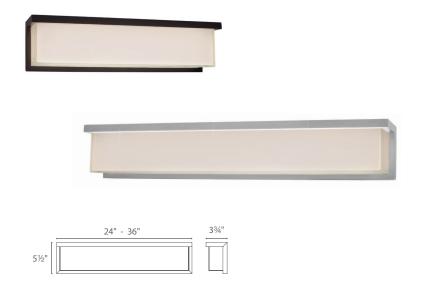

#### PRODUCT DESCRIPTION

A luminous architectural profile and superior construction make this sconce appropriate for transitional and contemporary interiors or exteriors. Mitered silk-screened glass encases a maximum number of LEDs engineered for optimal illumination. Two sizes allow for cohesive specifications across residential and commercial applications.

#### **SPECIFICATIONS**

Construction: Aluminum with white mitered glass.

Power: Transformer located in outlet box. 120V input.

Light Source: High output LED.

**Dimming:** Dims to 10% with an electronic low voltage (ELV) dimmer.

**Mounting:** Mounts directly to junction box. **Finish:** Brushed Aluminum (AL), Bronze (BZ) **Standards:** ETL & cETL listed. ADA compliant.

| Model              | Length     | Watt       | Voltage | LED<br>Lumens | Delivered<br>Lumens | Finis    | h                          |  |
|--------------------|------------|------------|---------|---------------|---------------------|----------|----------------------------|--|
| WS-1424<br>WS-1436 | 24"<br>36" | 55W<br>91W | 120V    | 2880<br>4566  | 1455<br>2235        | AL<br>BZ | Brushed Aluminum<br>Bronze |  |