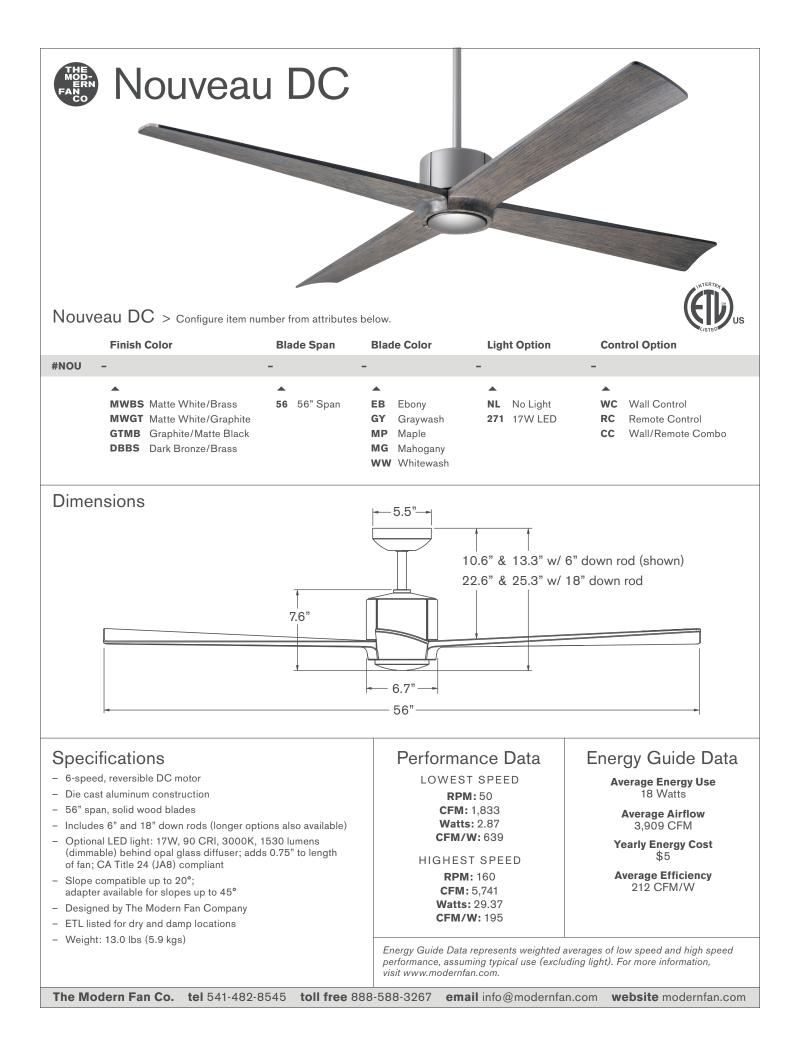

## SLOPE ADAPTER

The Nouveau DC will accommodate ceiling slopes up to 20 degrees. The #045 slope adapter can accommodate slopes exceeding 20 degrees and up to 45 degrees.

|      | Finish |             |
|------|--------|-------------|
| #045 | -      |             |
|      |        |             |
|      | MW     | Matte White |
|      | GT     | Graphite    |
|      | DB     | Dark Bronze |
|      |        |             |
|      |        |             |