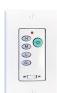

# #FC-005-LED Wall/Remote Combo RF Control-2 Wire

Designed for independent operation of a single AC fan or AC fan with LED light, providing three speeds and full range dimming (or "on/ off" switching), using only one circuit (two wires). Includes RF handset, RF wall control (with master power switch), switch plate and receiver.