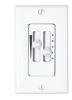

### For a single AC fan with LED light, providing four speeds and dimming function. Requires three wires from

Fan & Light Control-3 Wire

#FC-002

switch location to fan. Note: Not compatible with remote control.