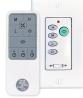

## **#FC-003-LED** Handheld Remote RF Control

Designed for independent operation a single AC fan or AC fan with LED light, providing three speeds and full range dimming (or "on/off" switching), using only one circuit (two wires). Includes RF handset, receiver, battery and comes with a wall mounting bracket for handset.