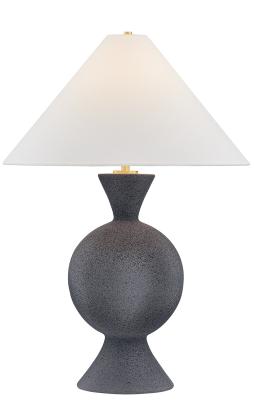

ZADEH HL986201-AGB/CPM

The Zadeh lamp's artful stacking of shapes creates a striking visual impact. A reactive ceramic glaze gives the base its matte texture and rich tonal variance, while the interplay between a large central sphere and delicate trumpeted forms creates an unexpected tension. A simple conical linen shade tops off the sculptural assembly.