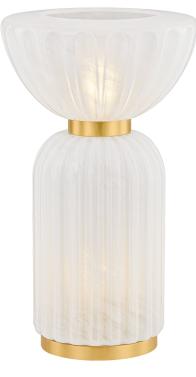

CORDELIA HL980202-AGB

Leaning into the trend of updated neoclassical forms, the ethereal Cordelia lamp features a fluted, column-like base with an upturned dome shade. Milky striations in the cloud glass make an enchanting, contemporary statement, while the Aged Brass cuffs complement the antique feel of the design. As light emanates from the entirety of Cordelia, it creates an all-over glow that illuminates a desk or table.