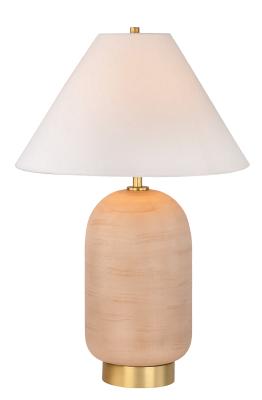

True to its name, Raven features an exquisite light pink glass base that has been handcut by skilled artisans in India. While the color draws attention, it's the intricate pattern of fine, gridded lines in the glass that interacts with the light. Complementing the pill-shaped base, a large conical linen shade adds considered geometry to balance the overall design.

\*Due to the one-of-a-kind nature of the medium, exact colors and patterns may vary slightly from the image shown.

c (U) us