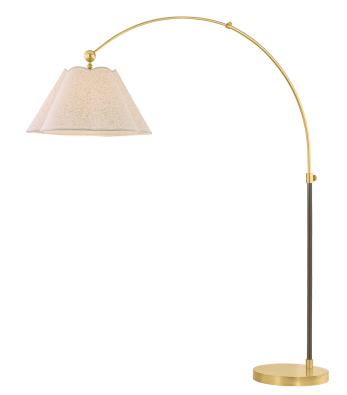

# **JANIE**

### HL1043401-AGB/TRB

The Janie family modernizes antique references with transitional lines and an unexpected mix of materials. Scalloped shades, swooping arcs, and ornamental spheres evoke a sense of maximalism. The addition of True Bronze sleeves on the Aged Brass frame makes these fixtures suitable for both light and dark interiors. Designed to be layered together, the fixtures in the Janie family create a mood-boosting lighting experience. Part of our Mandy Cheng collection.

## **FINISHES**

Aged Brass/True Bronze (AGB/TRB)

## **DIMENSIONS**

Height: 69.75"
Width/Diameter: 22"

Length: 57"

Minimum Height: " Maximum Height: " Canopy/Backplate: 14"

Hanging Type:

Product Weight: 46.25lb