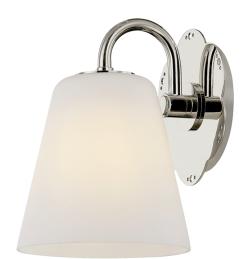

# **LEONELLA**

## **FINISHES**

AGED BRASS (AGB) POLISHED NICKEL (PN)

#### **DIMENSIONS**

Height: 8.5"

Width/Diameter: 6.25"

Length: "

Minimum Height: "
Maximum Height: "
Canopy/Backplate: 4.75"

Hanging Type:

Product Weight: 4.4lb