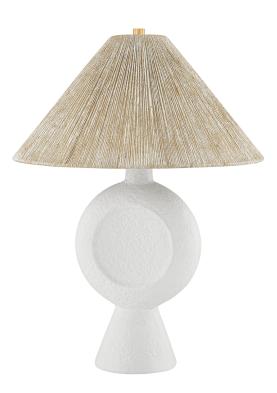

CENTELLA HL967201-AGB/WP

Centella is all about contrasts. While embodying minimalist design principles, this highly tactile table lamp juxtaposes elements of hard and soft, presence and absence. Materiality is key, with a natural hand-woven jute shade fanning out over a smooth cement base. Featuring a concave indentation at the center of the base, Centella's distinctive profile is a study in dimensionality. Part of our Dabito x Mitzi Tastemakers collection.

#### **FINISHES**

Aged Brass/white Plaster (AGB/WP)