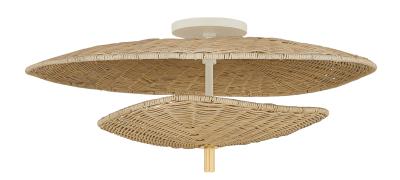

# **MARIGOLD**

#### H917603-AGB

Two softly triangular shades are layered to create this organic-inspired flush mount. A glow emanates from the space between the shades filtering through the warm natural rattan wicker. An Aged Brass rod pierces through the fixture, creating a sleek point of contrast to the floaty forms. Part of our Megan Molten x Mitzi Tastemakers collection.