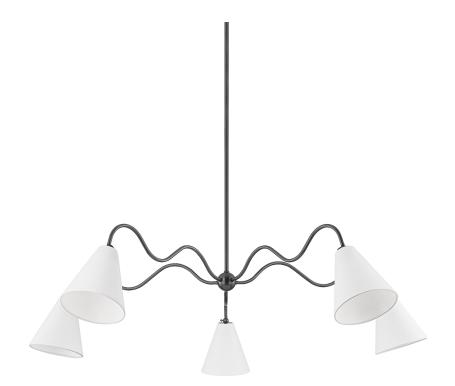

#### H699805-OB

Squiggly arms reminiscent of freehand doodles are Onda's main draw. A sense of movement is implied, reinforced by the fact that the shades pivot. The fresh white linen gently diffuses light, casting a warm glow from counter to corner. Onda is available as a 3 or 5-light chandelier or 1 or 2-light plug-in sconce. Part of our Tali Roth x Mitzi Tastemakers collection.