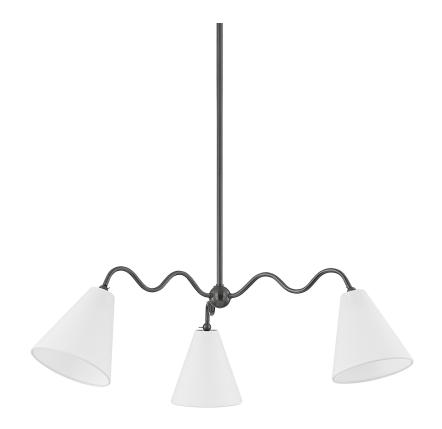

#### H699803-OB

Squiggly arms reminiscent of freehand doodles are Onda's main draw. A sense of movement is implied, reinforced by the fact that the shades pivot. The fresh white linen gently diffuses light, casting a warm glow from counter to corner. Onda is available as a 3 or 5-light chandelier or 1 or 2-light plug-in sconce. Part of our Tali Roth x Mitzi Tastemakers collection.

## **DIMENSIONS**

Height: 12.75"

Width/Diameter: 42.75"

Length: "

Minimum Height: 18.25" Maximum Height: 51.25" Canopy/Backplate: 6"

Hanging Type: 1-3" / 1-6" / 1-12" / 1-18" Stems

Product Weight: 5.56lb