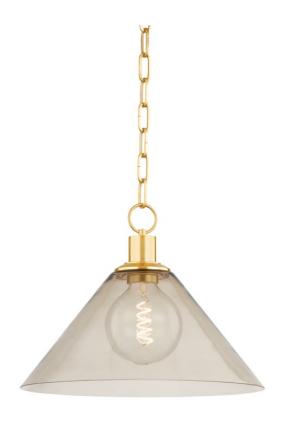

## H829701L-AGB

In the spirit of dusk, this serene pendant sets the mood for intimate conversations. The dusty rose-colored glass and Aged Brass cap and chain evoke a vintage feel, while the sharply tapered shade feels sleek and contemporary. In either of the two available sizes, it is an irresistible addition to your home or hallway. Part of THELIFESTYLEDCO\* collection.

## **FINISHES**

Aged Brass (AGB)

#### **DIMENSIONS**

Height 12.00"

Width/Diameter 15.50"

Length "

Minimum Height 15.50"

Maximum Height 67.50"

Canopy/Backplate 5.00"

Hanging Type

# **GLASS/SHADES**

Material Glass

Attachment

Color