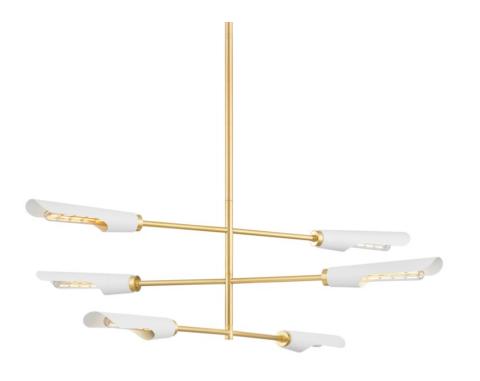

# **HARPERROSE**

H828806-AGB/SWH

Sculptural and statement-making, Harperrose combines clean-line modernism with a playful touch. Recalling the clouds, this mobile-inspired design features an Aged Brass framework with shades in a Soft White finish. Mixing form with function, it directs light downwards, providing illumination over a large area. Available as a chandelier or wall sconce. Part of THELIFESTYLEDCO® collection.

## AGED BRASS/SOFT WHITE (AGB/SWH)

#### **DIMENSIONS**

Height 15.50"

Width/Diameter 48.00"

Length "

Minimum Height 19.00"

Maximum Height 55.00"

Canopy/Backplate 6.00"

Hanging Type