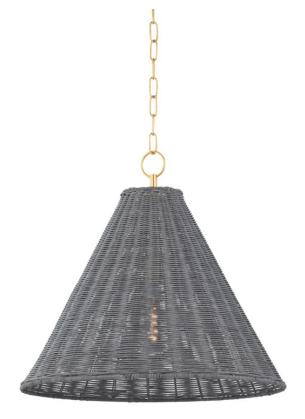

DESTINY H825701-AGB

Combining the beauty of natural wicker and polished Aged Brass, this coastal-inspired fixture exudes understated elegance. When illuminated, the golden-hued brass gleams through the gray wicker, creating a warm and earthy glow. Available as a sconce, pendant, or floor lamp. Part of THELIFESTYLEDCO collection.

#### DIMENSIONS

Height 20.50" Width/Diameter 22.00" Length " Minimum Height 24.00" Maximum Height 76.25" Canopy/Backplate 6.00" Hanging Type Weight 11.88lb

#### GLASS/SHADES

Material NATURAL WICKER Attachment Color