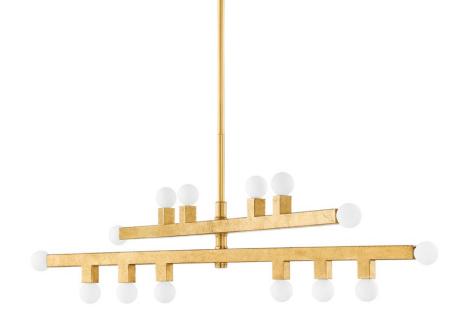

SUTTER H823914-VGL

Merging modern simplicity with decorative flair, Sutter plays with parallels. Glass orbs are arranged with thoughtful asymmetries to create balance along a slender frame. Like a Mondrian painting, lines merge and intersect & except when they don they don they don they don a sconce or chandelier in either a warm Vintage Gold Leaf or industrial Graphite finish. Part of THELIFESTYLEDCO collection.

### **FINISHES**

Graphite (GRAPHITE) Vintage Gold Leaf (VGL) <u>DIMENSIONS</u> Height 10.50" Width/Diameter 40.75" Length " Minimum Height 15.50" Maximum Height 48.50" Canopy/Backplate 5.50" Hanging Type

#### Bulb 1

Quantity 14 Bulb Included No Socket E12 Candelabra Base Wattage 8w Voltage 120 VAC