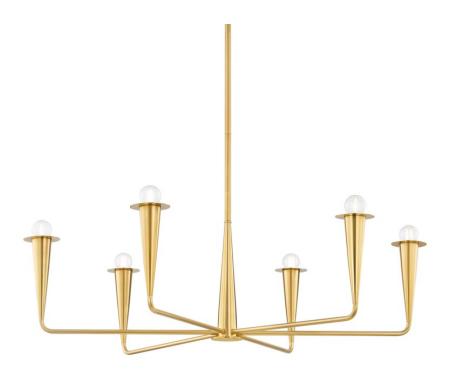

# **DANNA**

H791806-AGB

Bring the drama with this botanical-meets-industrial beauty. Slender candlesticks resembling torches support clear glass orbs as they illuminate modern interiors with a sense of retro flair. Available as a sconce or chandelier in two sizes in either an Aged Brass or Old Bronze finish. Part of THELIFESTYLEDCO collection.

## **DIMENSIONS**

Height 12.00"

Width/Diameter 39.75"

Length "

Minimum Height 17.50"

Maximum Height 53.50"

Canopy/Backplate 6.00"

Hanging Type 1-3" / 1-6" / 1-12" / 1-18"