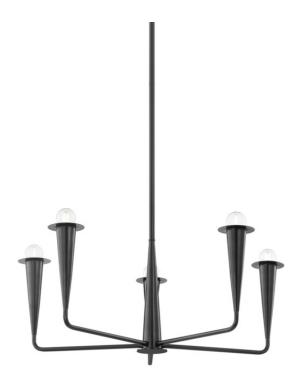

### H791805-OB

Bring the drama with this botanical-meets-industrial beauty. Slender candlesticks resembling torches support clear glass orbs as they illuminate modern interiors with a sense of retro flair. Available as a sconce or chandelier in two sizes in either an Aged Brass or Old Bronze finish. Part of THELIFESTYLEDCO collection.

## **FINISHES**

Aged Brass (AGB) Old Bronze (OB)

## **DIMENSIONS**

Height 12.00"

Width/Diameter 29.75"

Length "

Minimum Height 17.50"

Maximum Height 53.50"

Canopy/Backplate 6.00"

Hanging Type