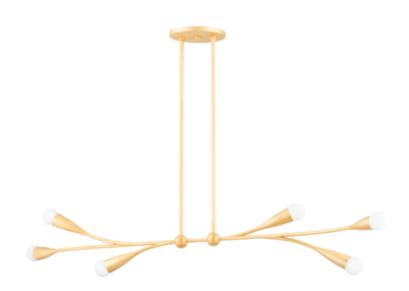

# Elsa

Product ID H689906-GL

Price: \$900.00

## 8.5" No Stem 6.5" 50" "

6.6 Lbs.