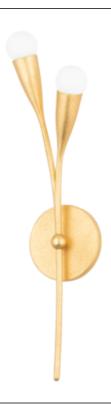

# Elsa

Product ID H689102-GL

Price: \$300.00

| DIMENSIONAL | INFORMATION | SHA |
|-------------|-------------|-----|
|-------------|-------------|-----|

| 22.25 |  |
|-------|--|
| Yes   |  |
| -     |  |
|       |  |

Canopy/Backplate 4.75"
Width 5.5"
Shade Diameter "

Extension 3.75"

Top To Center 13.25"

Weight 2 Lbs.

# **SHADE INFORMATION**

Shade Material
Shade Color

# **AVAILABLE FINISHES**

GOLD LEAF (GL)
TEXTURED WHITE (TWH)

Mitzi | 151 Airport Dr, Wappingers Falls, NY 12590 | mitzi.com