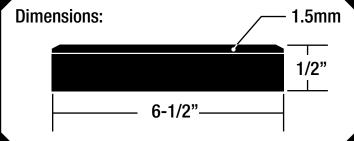

1450psi

Plank Width:

6-1/2"

**Plank Thickness:** 

1/2"

Wear Layer Thickness:

1.5mm

**Plank Lengths:** 