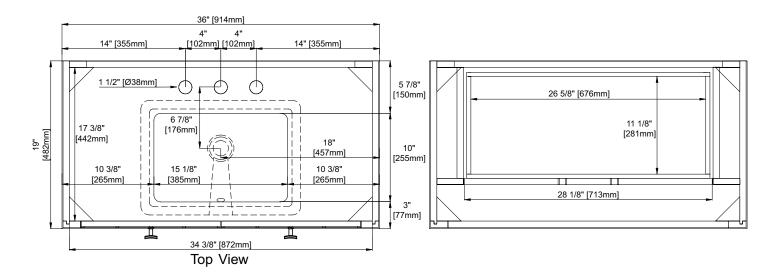

Sink Top Included: Yes

Sink Top Material: Smooth White

Composite

Number of Basins: One

Faucet: 8" Widespread - not included Basin Overflow: YES - facing front

Fits Drain Hole Size: 1-3/8"

### **PRODUCT DIMENSIONS**

All dimensions are nominal

**Version: 202504** 

**SPECIFICATIONS** 