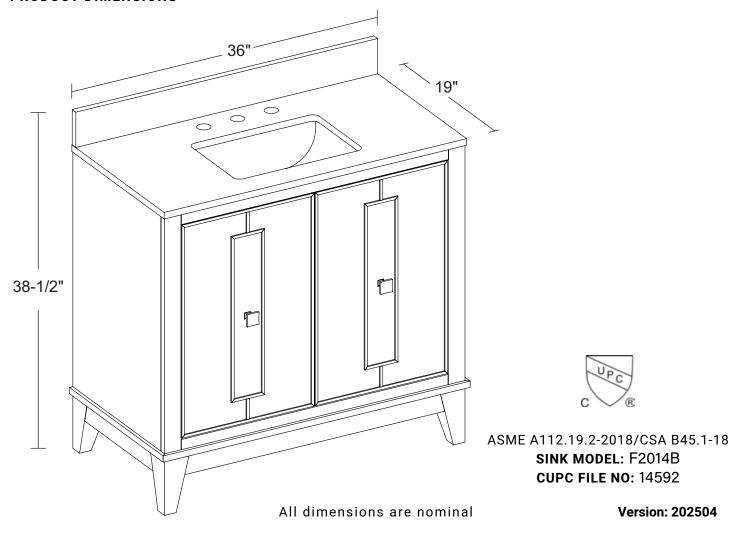

### PRODUCT SPECIFICATIONS

Height: 38-1/2" (includes backsplash)

Depth: 19" Width: 36"

FEATURES AND MATERIALS

Solids: Yellow Poplar

Veneers: (WLD) Engineered Oak

Panels: MDF+ Plywood Number of Doors: Two

Number of Drawers: One internal USB/Power Component: YES

#### PRODUCT DIMENSIONS

**SPECIFICATIONS** 

### **PRODUCT DIMENSIONS**

All dimensions are nominal

**Version: 202504** 

**SPECIFICATIONS** 