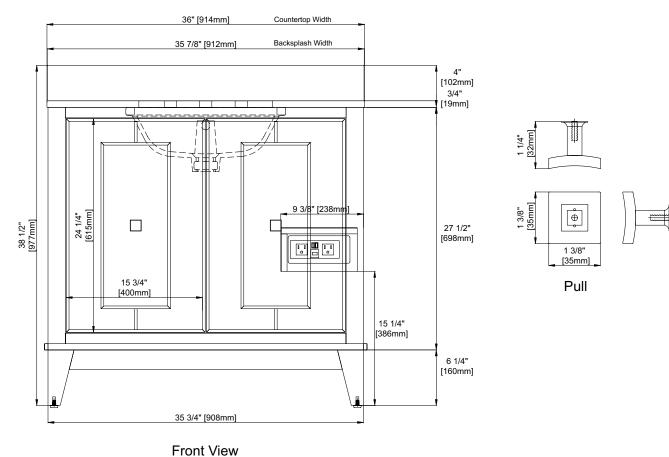

### PRODUCT SPECIFICATIONS

Height: 38-1/2" (includes backsplash)

Depth: 19" Width: 36"

FEATURES AND MATERIALS

Solids: Yellow Poplar

Veneers: (WLD) Engineered Oak

Panels: MDF+ Plywood Number of Doors: Two

Number of Drawers: One internal USB/Power Component: YES

### **PRODUCT DIMENSIONS**

Back View
All dimensions are nominal

**Version: 202504**