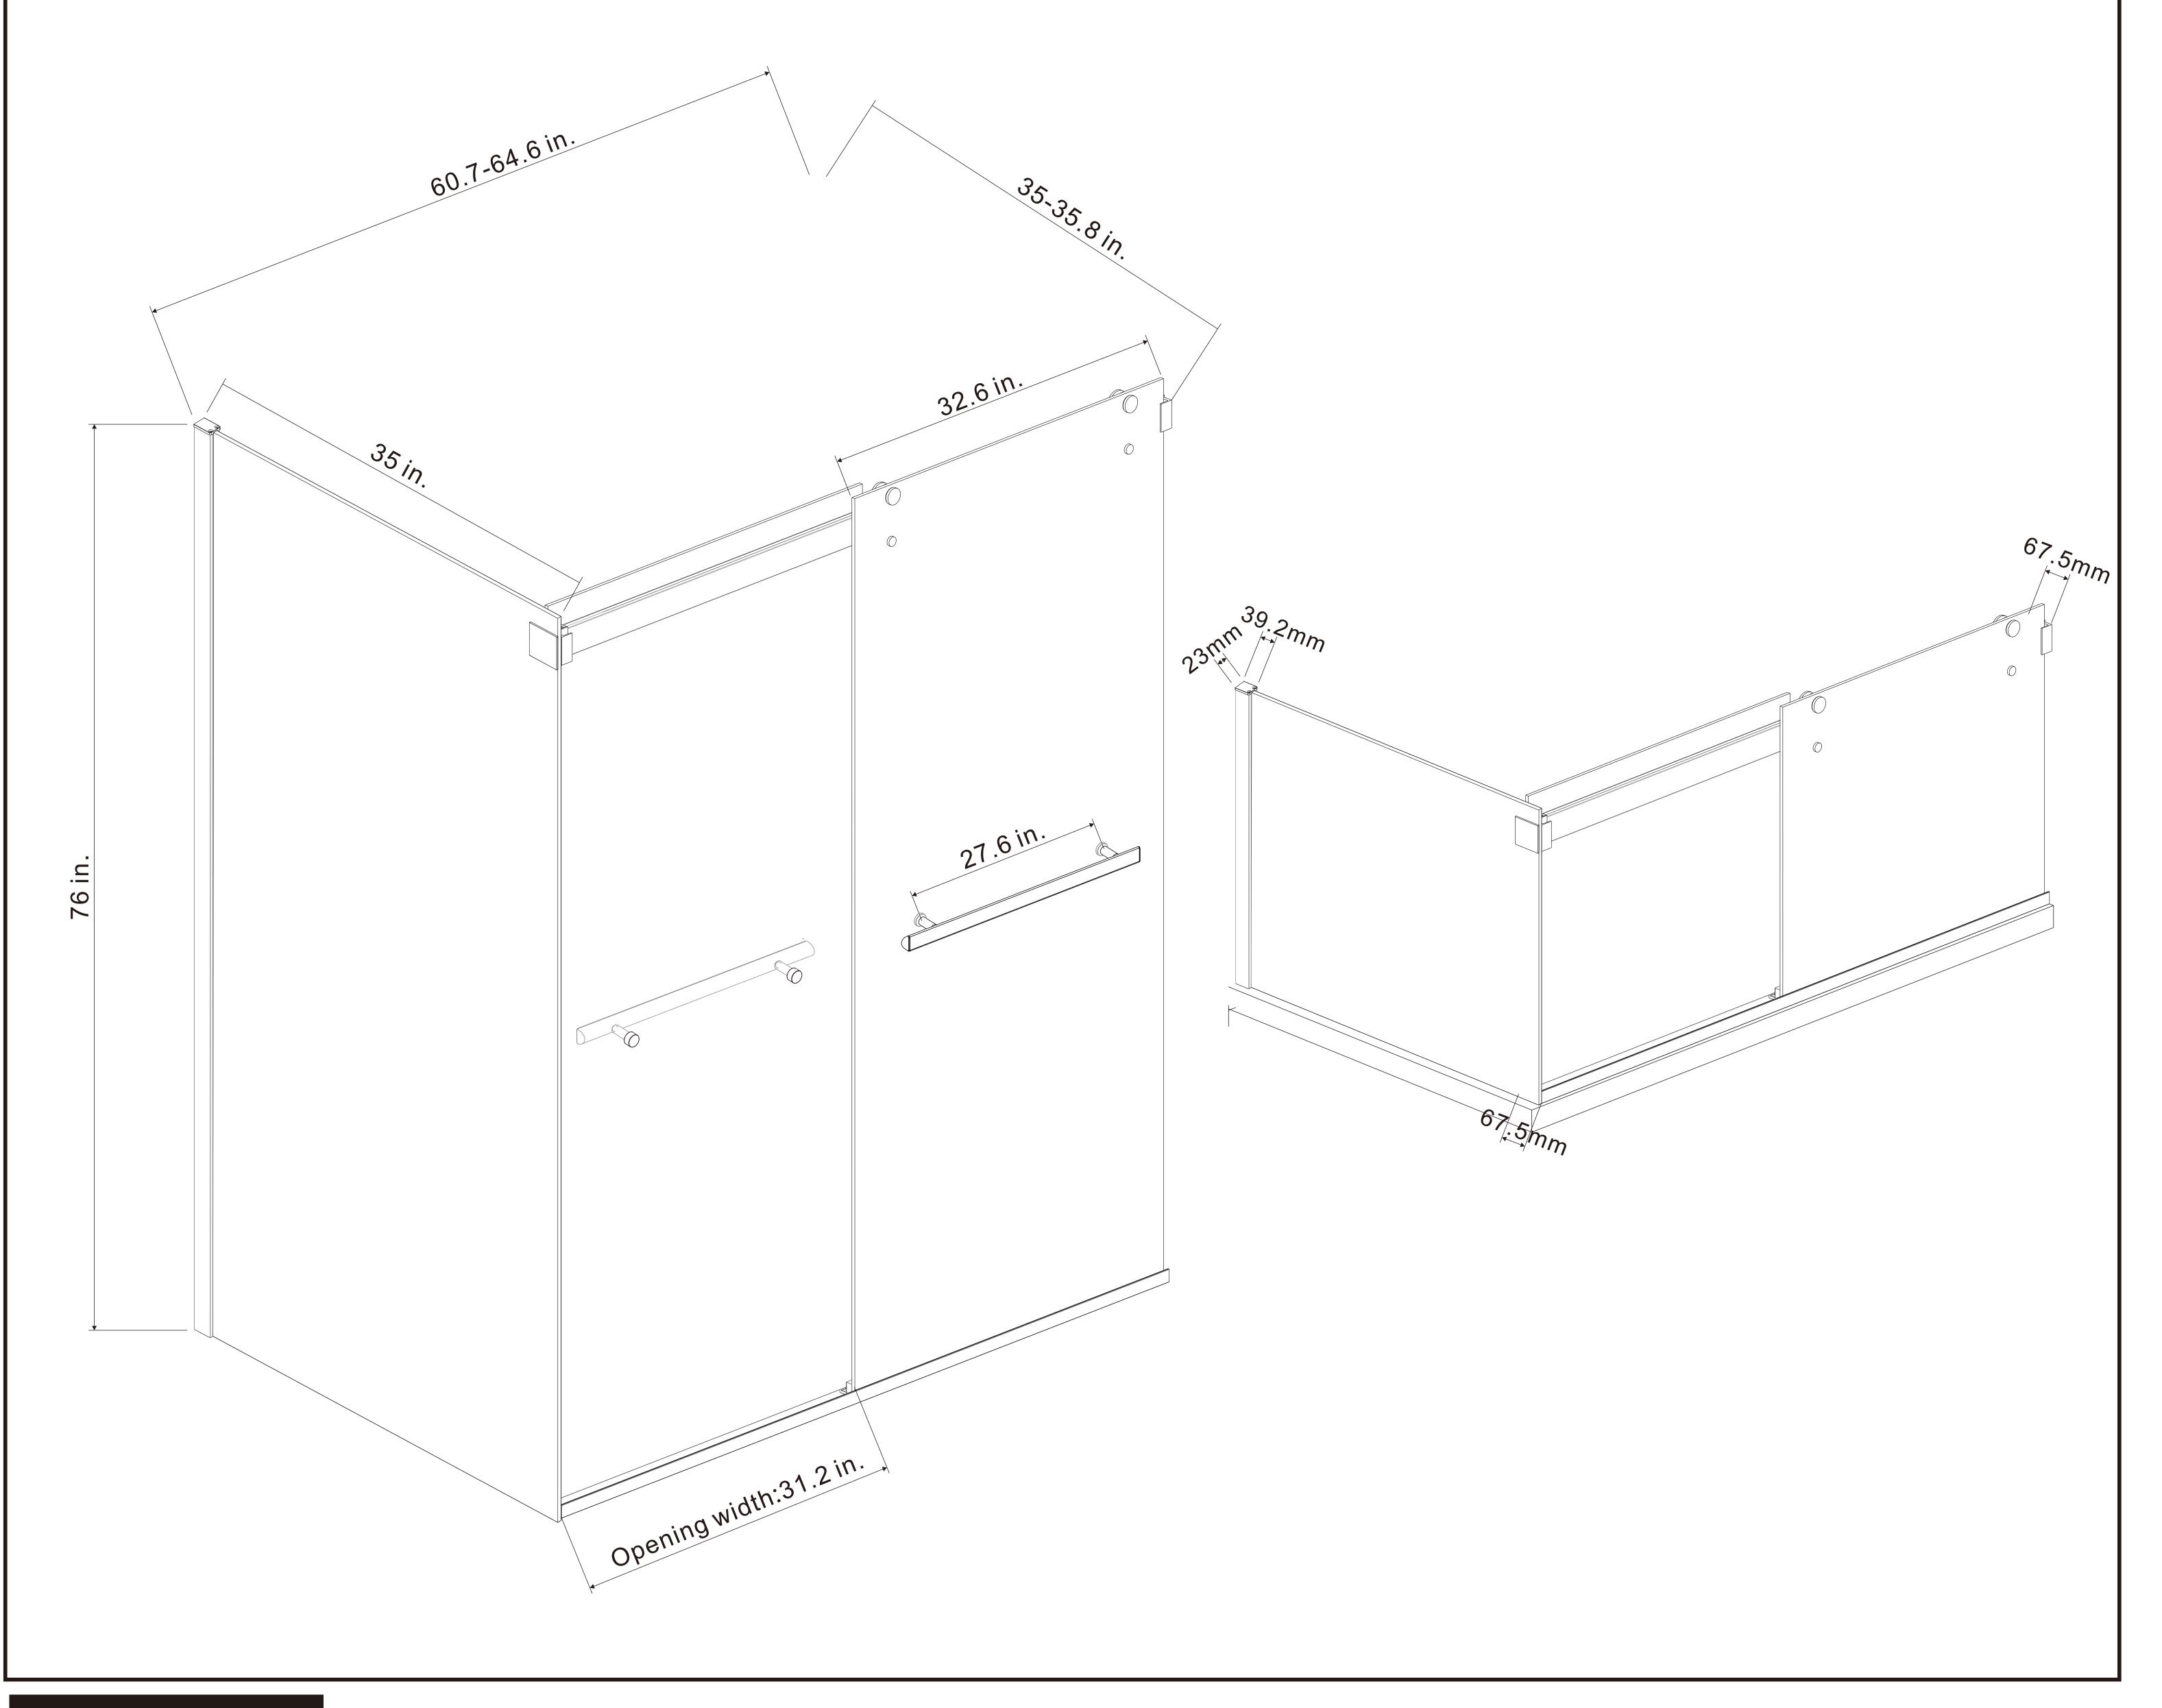

## INSTALLATION SPECIFICATION

| Item No.                | 301064+36P-BG                                     |
|-------------------------|---------------------------------------------------|
| Combination             | 301064-BP-BG + 301036-SP-BG                       |
| Description             | By-pass&Side Panel                                |
| Overall Dimensions      | 36"x64"x76"(with tray)                            |
| Installation Size Range | 35"-35 4/5" & 60 7/10"-64 6/10"(shower door only) |
| Profile Color           | Brushed Gold                                      |
| Glass Thickness         | 8/25"                                             |
| Glass Color             | Transparent&Easy clean                            |
| Gross Weight            | 84 LBS & 156 LBS                                  |
| Certifications          | ANSI Z97.1-2015                                   |
|                         |                                                   |

Spezia
By-pass&Side Panel

All measurements are approximate. Measurements may vary +/- 1/25".