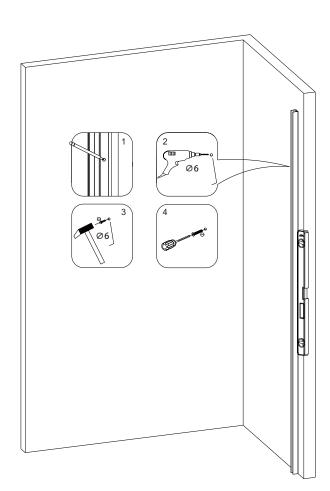

| [2] | IX        |
|-----|-----------|
| [3] | 3X        |
| [4] | 3X ST4X30 |

Please ensure the bottom horizontal is straight before the silicone sealant to cure fully

Do not use the shower enclosure for at least 24 hour in order to allow the silicone sealant to cure fully.