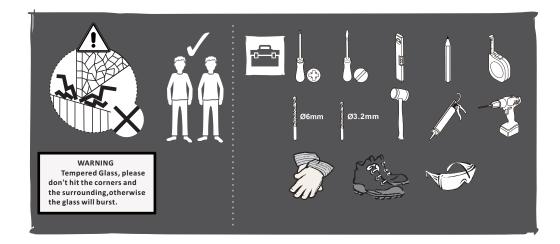

#### Notes: Safety glass can not be re-worked.

Please read these instructions carefully before start of installation.

Special care should be taken when drilling walls to avoid hidden pipes or electrical cables. Note: This product is heavy and may require two people to install.

#### **Aftercare instructions**

After use, your shower should be cleaned with soap and water. This is particularly important in hard water districts where insoluble lime salts may be deposited and allowed to build up. Cleaners of a gritty or abrasive nature should not be used. Care should be taken to avoid contact with strong chemicals such as organic solvents and strippers.

Glass cleaners can be used but with caution, if in doubt contact the manufacturer of the cleaner in question.

Please keep these instructions for aftercare and customer service details.

- [1] 4X Aluminium Profile
- [2] 1X Wall Profile
- [3] 3X Wall Anchor
- [4] 3X Screw ST4X30
- [5] 3X Screw Cap+Screw ST3,5X10
- [6] 2X Fixed Glass
- [7] 2X Divide Strip
- [8] 1X Changhong glass
- [9] 1X Drill bits