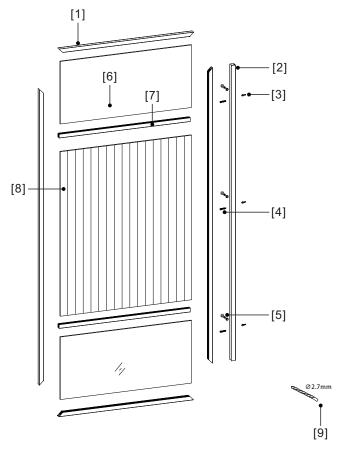

## Box Contents:

| [1] | 4X Aluminium Profile           |          |
|-----|--------------------------------|----------|
| [2] | 1X Wall Profile                | <b>-</b> |
| [3] | 3X Wall Anchor                 |          |
| [4] | 3X Screw ST4X30                |          |
| [5] | 3X Screw Cap<br>Screw ST3,5X10 |          |
| [6] | 2X Fixed Glass                 | *        |
| [7] | 2X Divide Strip                |          |
| [8] | 1X Changhong glass             |          |
| [9] | 1X Drill bits                  | 22.7mm   |
|     |                                |          |