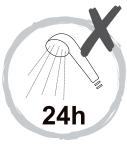

| [2] | IX        |
|-----|-----------|
| [3] | 3X        |
| [4] | 3X ST4X30 |

Please ensure the bottom horizontal is straight before the silicone sealant to cure fully

Do not use the shower enclosure for at least 24 hour in order to allow the silicone sealant to cure fully.