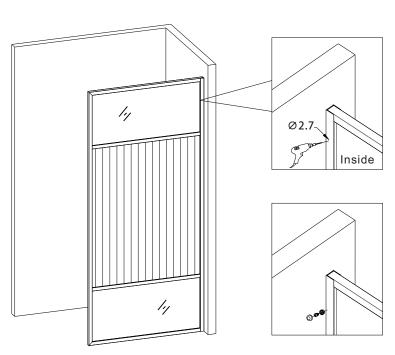

#### Notes: Safety glass can not be re-worked.

Please read these instructions carefully before start of installation.

Special care should be taken when drilling walls to avoid hidden pipes or electrical cables. Note: This product is heavy and may require two people to install.

## Box Contents:

| [1] | 4X Aluminium Profile           |          |
|-----|--------------------------------|----------|
| [2] | 1X Wall Profile                | <b>-</b> |
| [3] | 3X Wall Anchor                 |          |
| [4] | 3X Screw ST4X30                |          |
| [5] | 3X Screw Cap<br>Screw ST3,5X10 |          |
| [6] | 2X Fixed Glass                 | *        |
| [7] | 2X Divide Strip                |          |
| [8] | 1X Changhong glass             |          |
| [9] | 1X Drill bits                  | 22.7mm   |
|     |                                |          |