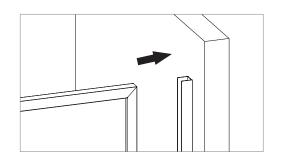

## Box Contents:

| [1] | 4X Aluminium Profile           |          |
|-----|--------------------------------|----------|
| [2] | 1X Wall Profile                | <b>-</b> |
| [3] | 3X Wall Anchor                 |          |
| [4] | 3X Screw ST4X30                |          |
| [5] | 3X Screw Cap<br>Screw ST3,5X10 |          |
| [6] | 2X Fixed Glass                 | *        |
| [7] | 2X Divide Strip                |          |
| [8] | 1X Changhong glass             |          |
| [9] | 1X Drill bits                  | 22.7mm   |
|     |                                |          |