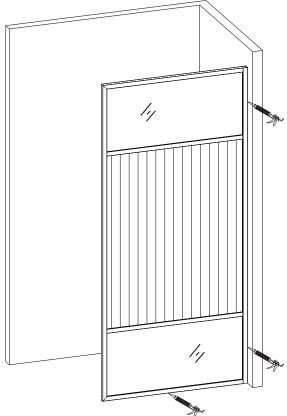

#### Notes: Safety glass can not be re-worked.

Please read these instructions carefully before start of installation.

Special care should be taken when drilling walls to avoid hidden pipes or electrical cables. Note: This product is heavy and may require two people to install.

| [2] | IX        |
|-----|-----------|
| [3] | 3X        |
| [4] | 3X ST4X30 |

Please ensure the bottom horizontal is straight before the silicone sealant to cure fully

Do not use the shower enclosure for at least 24 hour in order to allow the silicone sealant to cure fully.