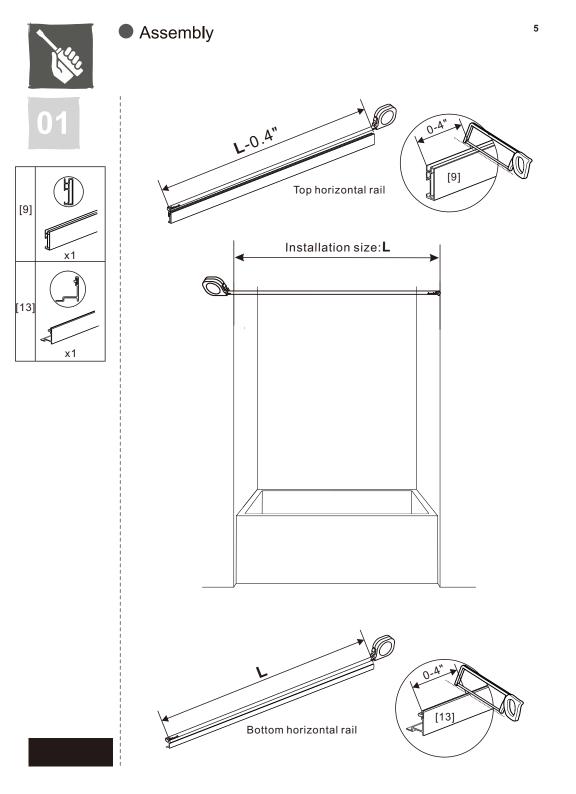

[8] 2xTop Rollers

[7] 2xAnti-collision Components

- [9] 1xTop Horizontal Rail
  [10] 1xDoor Guider
  [11] 1xScrew ST4x25
  [12] 1xScrew Cover Cap
  [13] 1xBottom Horizontal Rail
  [14] 2xCover Caps
- [15] 4xDoor Side Gaskets
- [16] 1xDoor Panel