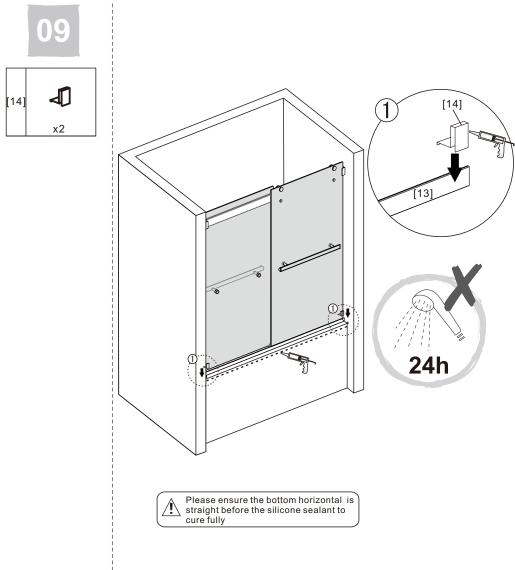

• Do not use the shower enclosure for at least 24 hour in order to allow the silicone sealant to cure fully.