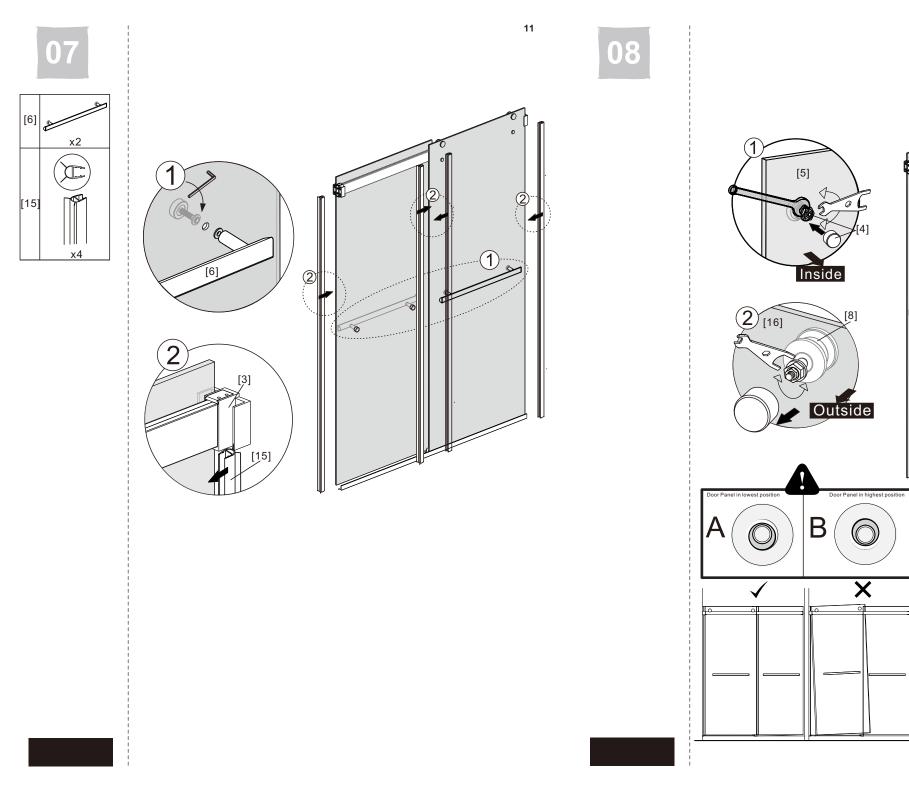

[8] 2xTop Rollers

[7] 2xAnti-collision Components

- [9] 1xTop Horizontal Rail
  [10] 1xDoor Guider
  [11] 1xScrew ST4x25
  [12] 1xScrew Cover Cap
  [13] 1xBottom Horizontal Rail
  [14] 2xCover Caps
- [15] 4xDoor Side Gaskets
- [16] 1xDoor Panel