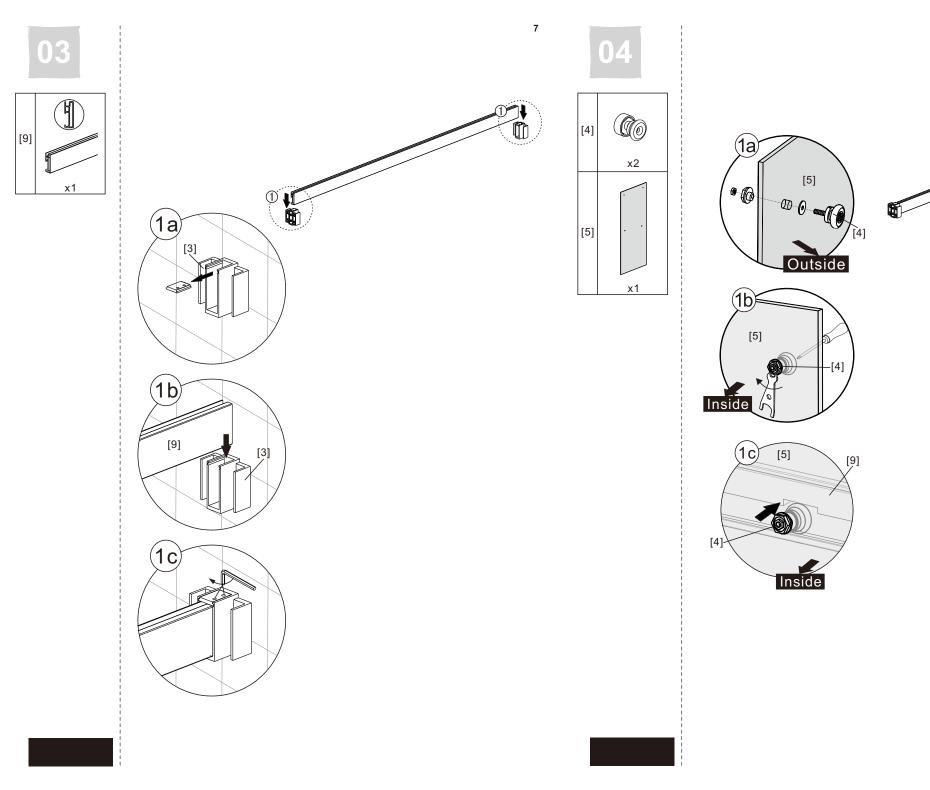

[8] 2xTop Rollers

[7] 2xAnti-collision Components

- [9] 1xTop Horizontal Rail
  [10] 1xDoor Guider
  [11] 1xScrew ST4x25
  [12] 1xScrew Cover Cap
  [13] 1xBottom Horizontal Rail
  [14] 2xCover Caps
- [15] 4xDoor Side Gaskets
- [16] 1xDoor Panel