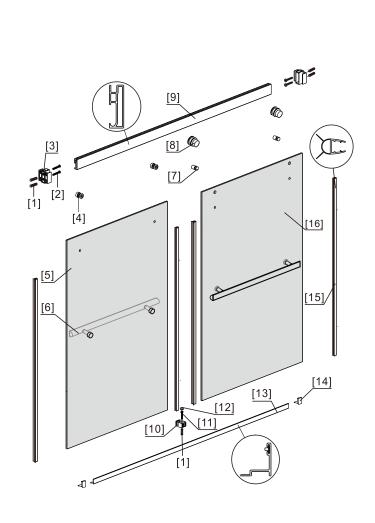

[8] 2xTop Rollers

[7] 2xAnti-collision Components

- [9] 1xTop Horizontal Rail
  [10] 1xDoor Guider
  [11] 1xScrew ST4x25
  [12] 1xScrew Cover Cap
  [13] 1xBottom Horizontal Rail
  [14] 2xCover Caps
- [15] 4xDoor Side Gaskets
- [16] 1xDoor Panel