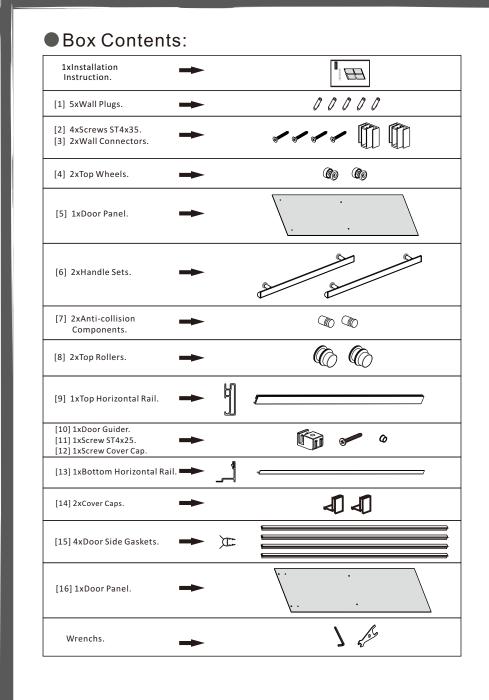

[8] 2xTop Rollers

[7] 2xAnti-collision Components

- [9] 1xTop Horizontal Rail
  [10] 1xDoor Guider
  [11] 1xScrew ST4x25
  [12] 1xScrew Cover Cap
  [13] 1xBottom Horizontal Rail
  [14] 2xCover Caps
- [15] 4xDoor Side Gaskets
- [16] 1xDoor Panel