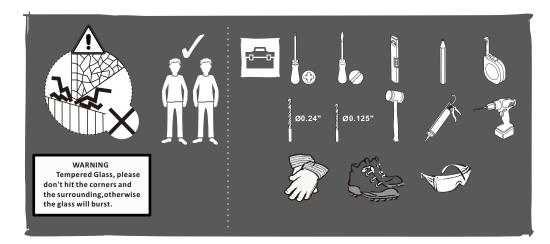

## Notes: Safety glass can not be re-worked.

Please read these instructions carefully before start of installation.

Special care should be taken when drilling walls to avoid hidden pipes or electrical cables. Note: This product is heavy and may require two people to install.