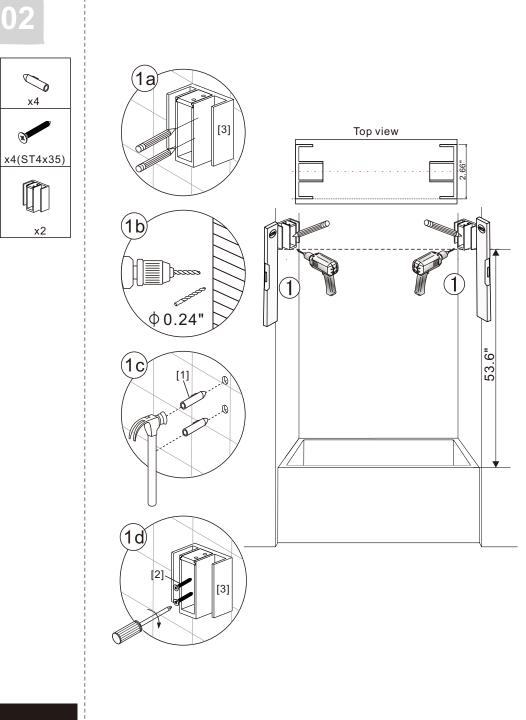

[8] 2xTop Rollers

[7] 2xAnti-collision Components

- [9] 1xTop Horizontal Rail
  [10] 1xDoor Guider
  [11] 1xScrew ST4x25
  [12] 1xScrew Cover Cap
  [13] 1xBottom Horizontal Rail
  [14] 2xCover Caps
- [15] 4xDoor Side Gaskets
- [16] 1xDoor Panel