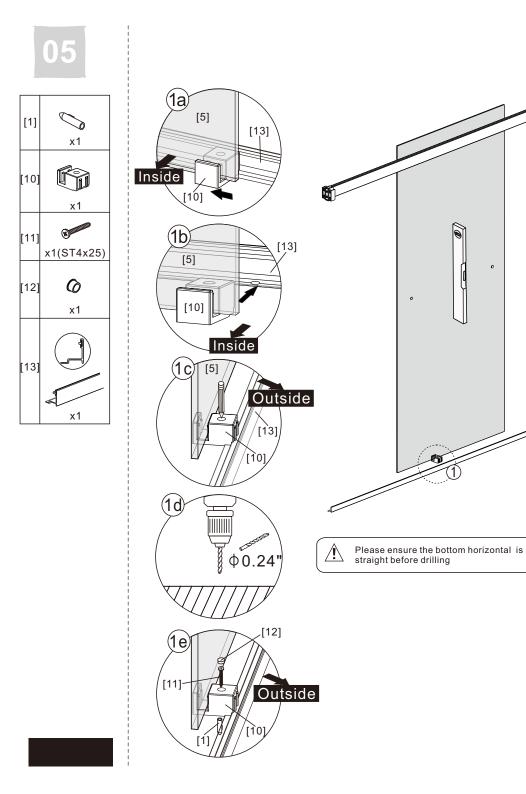

[8] 2xTop Rollers

[7] 2xAnti-collision Components

- [9] 1xTop Horizontal Rail
  [10] 1xDoor Guider
  [11] 1xScrew ST4x25
  [12] 1xScrew Cover Cap
  [13] 1xBottom Horizontal Rail
  [14] 2xCover Caps
- [15] 4xDoor Side Gaskets
- [16] 1xDoor Panel