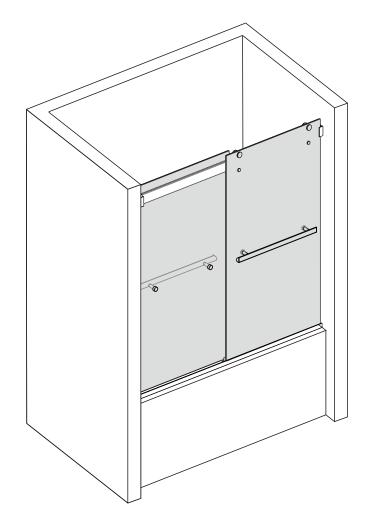

## 301160-BP-PC/301160-BP-MB 301160-BP-BN/301160-BP-BG





IMPORTANT-Please read and follow all warnings and instructions before using this product.Injury can result from improper use.Save this documents.



## • General Information

Please inspect the product immediately upon receipt for transit damage, missing packs/parts or manufacturing fault. Damage reported later cannot be accepted.Please handle the product with care avoiding knocks and shock loading to all sides and edges of the glass.

## Notes: Safety glass can not be re-worked.

Please read these instructions carefully before start of installation.

Special care should be taken when drilling walls to avoid hidden pipes or electrical cables. Note: This product is heavy and may require two people to install.

## **Aftercare instructions**

After use, your shower should be cleaned with