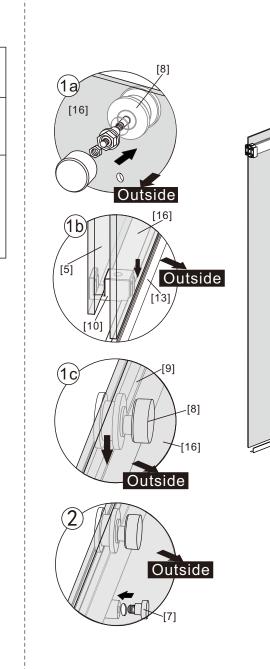

[8] 2xTop Rollers

[7] 2xAnti-collision Components

- [9] 1xTop Horizontal Rail
  [10] 1xDoor Guider
  [11] 1xScrew ST4x25
  [12] 1xScrew Cover Cap
  [13] 1xBottom Horizontal Rail
  [14] 2xCover Caps
- [15] 4xDoor Side Gaskets
- [16] 1xDoor Panel