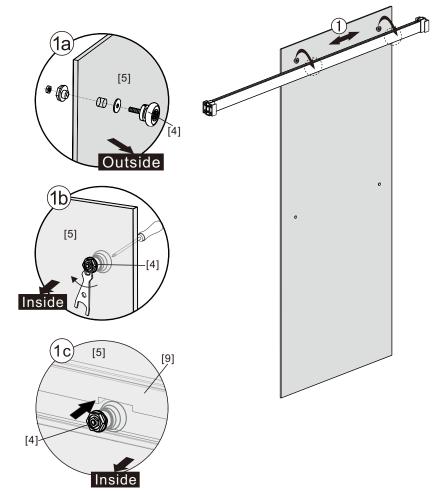

- [9] 1xTop Horizontal Rail
- [10] 1xDoor Guider
- [11] 1xScrew ST4x25
- [12] 1xScrew Cover Cap
- [13] 1xBottom Horizontal Rail
- [14] 2xCover Caps
- [15] 4xDoor Side Gaskets
- [16] 1xDoor Panel

# Box Contents:

| 1xInstallation<br>Instruction.                                         | -        |    |                       |
|------------------------------------------------------------------------|----------|----|-----------------------|
| [1] 5xWall Plugs.                                                      | -        |    | 0000                  |
| [2] 4xScrews ST4x35.<br>[3] 2xWall Connectors.                         | -        |    |                       |
| [4] 2xTop Wheels.                                                      | -        |    | <b>Q</b> 0 <b>Q</b> 0 |
| [5] 1xDoor Panel.                                                      | -        |    |                       |
| [6] 2xHandle Sets.                                                     | -        |    |                       |
| [7] 2xAnti-collision<br>Components.                                    | -        |    | (To (To               |
| [8] 2xTop Rollers.                                                     | -        |    | <b>© ©</b>            |
| [9] 1xTop Horizontal Rail.                                             | -        |    |                       |
| [10] 1xDoor Guider.<br>[11] 1xScrew ST4x25.<br>[12] 1xScrew Cover Cap. | -        |    |                       |
| [13] 1xBottom Horizontal Ra                                            | ail.     | بً |                       |
| [14] 2xCover Caps.                                                     | -        |    | 4040                  |
| [15] 4xDoor Side Gaskets.                                              | -        | H  |                       |
| [16] 1xDoor Panel.                                                     | -        |    |                       |
| Wrenchs.                                                               | <b>→</b> |    | ) for                 |