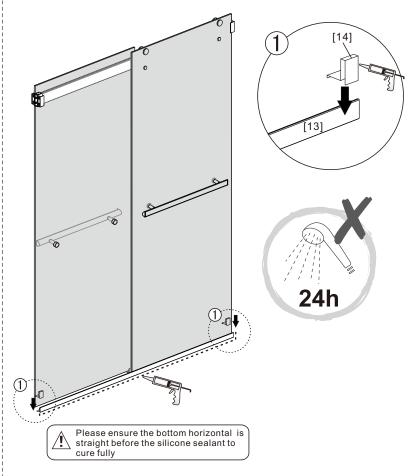

x1

 Do not use the shower enclosure for at least 24 hour in order to allow the silicone sealant to cure fully.