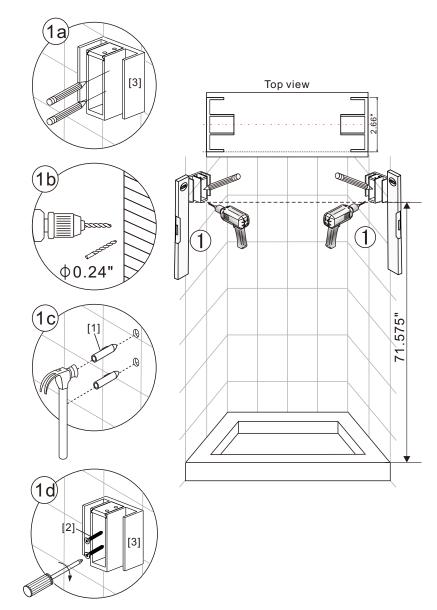

### Notes: Safety glass can not be re-worked.

Please read these instructions carefully before start of installation.

Special care should be taken when drilling walls to avoid hidden pipes or electrical cables. Note: This product is heavy and may require two people to install.

- [9] 1xTop Horizontal Rail
- [10] 1xDoor Guider
- [11] 1xScrew ST4x25
- [12] 1xScrew Cover Cap
- [13] 1xBottom Horizontal Rail
- [14] 2xCover Caps
- [15] 4xDoor Side Gaskets
- [16] 1xDoor Panel

# Box Contents:

| 1xInstallation<br>Instruction.                                         | -        |    |                       |
|------------------------------------------------------------------------|----------|----|-----------------------|
| [1] 5xWall Plugs.                                                      | -        |    | 0000                  |
| [2] 4xScrews ST4x35.<br>[3] 2xWall Connectors.                         | -        |    |                       |
| [4] 2xTop Wheels.                                                      | -        |    | <b>Q</b> 0 <b>Q</b> 0 |
| [5] 1xDoor Panel.                                                      | -        |    |                       |
| [6] 2xHandle Sets.                                                     | -        |    |                       |
| [7] 2xAnti-collision<br>Components.                                    | -        |    | (To (To               |
| [8] 2xTop Rollers.                                                     | -        |    | <b>© ©</b>            |
| [9] 1xTop Horizontal Rail.                                             | -        |    |                       |
| [10] 1xDoor Guider.<br>[11] 1xScrew ST4x25.<br>[12] 1xScrew Cover Cap. | -        |    |                       |
| [13] 1xBottom Horizontal Ra                                            | ail.     | بً |                       |
| [14] 2xCover Caps.                                                     | -        |    | 4040                  |
| [15] 4xDoor Side Gaskets.                                              | -        | H  |                       |
| [16] 1xDoor Panel.                                                     | -        |    |                       |
| Wrenchs.                                                               | <b>→</b> |    | ) for                 |