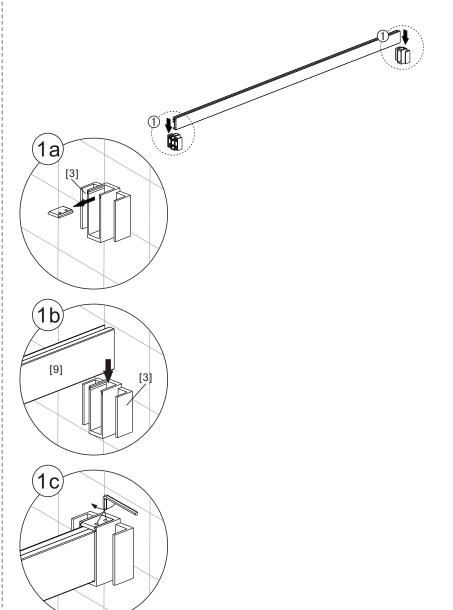

- [9] 1xTop Horizontal Rail
- [10] 1xDoor Guider
- [11] 1xScrew ST4x25
- [12] 1xScrew Cover Cap
- [13] 1xBottom Horizontal Rail
- [14] 2xCover Caps
- [15] 4xDoor Side Gaskets
- [16] 1xDoor Panel

# Box Contents:

| 1xInstallation<br>Instruction.                                         | -        |    |                       |
|------------------------------------------------------------------------|----------|----|-----------------------|
| [1] 5xWall Plugs.                                                      | -        |    | 0000                  |
| [2] 4xScrews ST4x35.<br>[3] 2xWall Connectors.                         | -        |    |                       |
| [4] 2xTop Wheels.                                                      | -        |    | <b>Q</b> 0 <b>Q</b> 0 |
| [5] 1xDoor Panel.                                                      | -        |    |                       |
| [6] 2xHandle Sets.                                                     | -        |    |                       |
| [7] 2xAnti-collision<br>Components.                                    | -        |    | (To (To               |
| [8] 2xTop Rollers.                                                     | -        |    | <b>© ©</b>            |
| [9] 1xTop Horizontal Rail.                                             | -        |    |                       |
| [10] 1xDoor Guider.<br>[11] 1xScrew ST4x25.<br>[12] 1xScrew Cover Cap. | -        |    |                       |
| [13] 1xBottom Horizontal Ra                                            | ail.     | بً |                       |
| [14] 2xCover Caps.                                                     | -        |    | 4040                  |
| [15] 4xDoor Side Gaskets.                                              | -        | H  |                       |
| [16] 1xDoor Panel.                                                     | -        |    |                       |
| Wrenchs.                                                               | <b>→</b> |    | ) for                 |