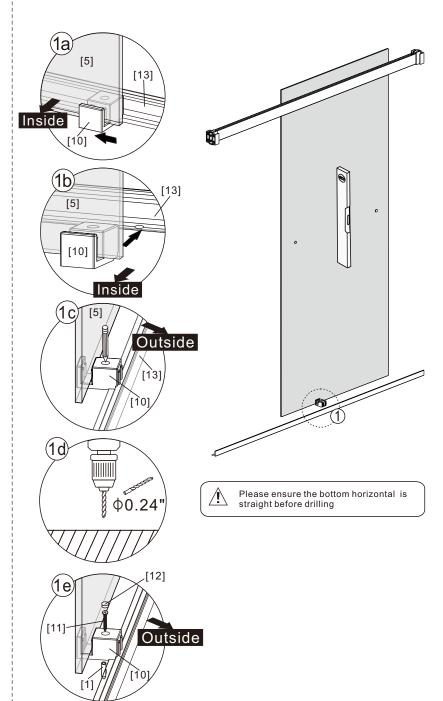

- [9] 1xTop Horizontal Rail
- [10] 1xDoor Guider
- [11] 1xScrew ST4x25
- [12] 1xScrew Cover Cap
- [13] 1xBottom Horizontal Rail
- [14] 2xCover Caps
- [15] 4xDoor Side Gaskets
- [16] 1xDoor Panel