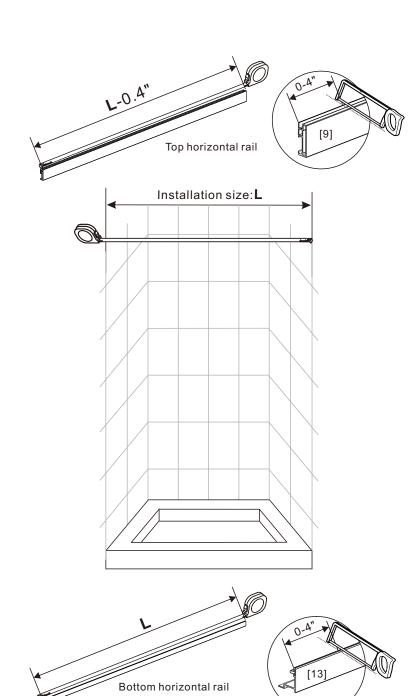

- [9] 1xTop Horizontal Rail
- [10] 1xDoor Guider
- [11] 1xScrew ST4x25
- [12] 1xScrew Cover Cap
- [13] 1xBottom Horizontal Rail
- [14] 2xCover Caps
- [15] 4xDoor Side Gaskets
- [16] 1xDoor Panel

# Box Contents:

| 1xInstallation<br>Instruction.                                         | -        |    |                       |
|------------------------------------------------------------------------|----------|----|-----------------------|
| [1] 5xWall Plugs.                                                      | -        |    | 0000                  |
| [2] 4xScrews ST4x35.<br>[3] 2xWall Connectors.                         | -        |    |                       |
| [4] 2xTop Wheels.                                                      | -        |    | <b>Q</b> 0 <b>Q</b> 0 |
| [5] 1xDoor Panel.                                                      | -        |    |                       |
| [6] 2xHandle Sets.                                                     | -        |    |                       |
| [7] 2xAnti-collision<br>Components.                                    | -        |    | (To (To               |
| [8] 2xTop Rollers.                                                     | -        |    | <b>© ©</b>            |
| [9] 1xTop Horizontal Rail.                                             | -        |    |                       |
| [10] 1xDoor Guider.<br>[11] 1xScrew ST4x25.<br>[12] 1xScrew Cover Cap. | -        |    |                       |
| [13] 1xBottom Horizontal Ra                                            | ail.     | بً |                       |
| [14] 2xCover Caps.                                                     | -        |    | 4040                  |
| [15] 4xDoor Side Gaskets.                                              | -        | H  |                       |
| [16] 1xDoor Panel.                                                     | -        |    |                       |
| Wrenchs.                                                               | <b>→</b> |    | ) for                 |