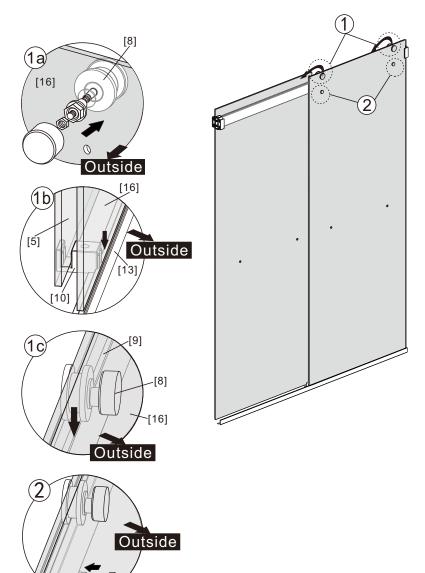

- [9] 1xTop Horizontal Rail
- [10] 1xDoor Guider
- [11] 1xScrew ST4x25
- [12] 1xScrew Cover Cap
- [13] 1xBottom Horizontal Rail
- [14] 2xCover Caps
- [15] 4xDoor Side Gaskets
- [16] 1xDoor Panel