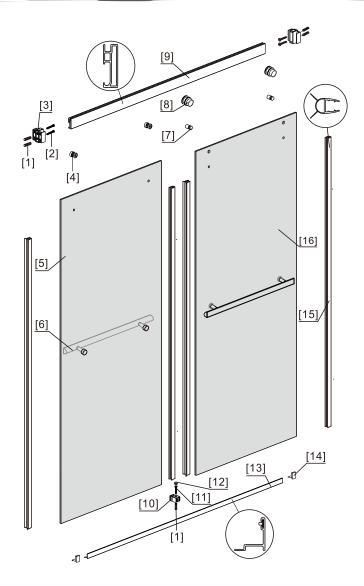

- [9] 1xTop Horizontal Rail
- [10] 1xDoor Guider
- [11] 1xScrew ST4x25
- [12] 1xScrew Cover Cap
- [13] 1xBottom Horizontal Rail
- [14] 2xCover Caps
- [15] 4xDoor Side Gaskets
- [16] 1xDoor Panel

# Box Contents:

| 1xInstallation<br>Instruction.                                         | -        |    |                       |
|------------------------------------------------------------------------|----------|----|-----------------------|
| [1] 5xWall Plugs.                                                      | -        |    | 0000                  |
| [2] 4xScrews ST4x35.<br>[3] 2xWall Connectors.                         | -        |    |                       |
| [4] 2xTop Wheels.                                                      | -        |    | <b>Q</b> 0 <b>Q</b> 0 |
| [5] 1xDoor Panel.                                                      | -        |    |                       |
| [6] 2xHandle Sets.                                                     | -        |    |                       |
| [7] 2xAnti-collision<br>Components.                                    | -        |    | (To (To               |
| [8] 2xTop Rollers.                                                     | -        |    | <b>© ©</b>            |
| [9] 1xTop Horizontal Rail.                                             | -        |    |                       |
| [10] 1xDoor Guider.<br>[11] 1xScrew ST4x25.<br>[12] 1xScrew Cover Cap. | -        |    |                       |
| [13] 1xBottom Horizontal Ra                                            | ail.     | بً |                       |
| [14] 2xCover Caps.                                                     | -        |    | 4040                  |
| [15] 4xDoor Side Gaskets.                                              | -        | H  |                       |
| [16] 1xDoor Panel.                                                     | -        |    |                       |
| Wrenchs.                                                               | <b>→</b> |    | ) for                 |