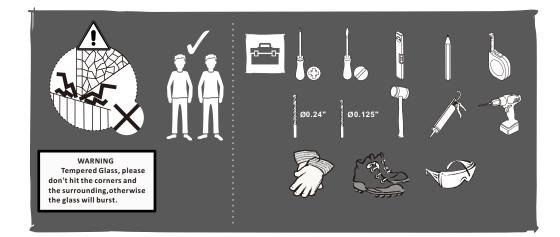

## General Information

Please inspect the product immediately upon receipt for transit damage, missing packs/parts or manufacturing fault. Damage reported later cannot be accepted. Please handle the product with care avoiding knocks and shock loading to all sides and edges of the glass.

### Notes: Safety glass can not be re-worked.

Please read these instructions carefully before start of installation.

Special care should be taken when drilling walls to avoid hidden pipes or electrical cables. Note: This product is heavy and may require two people to install.