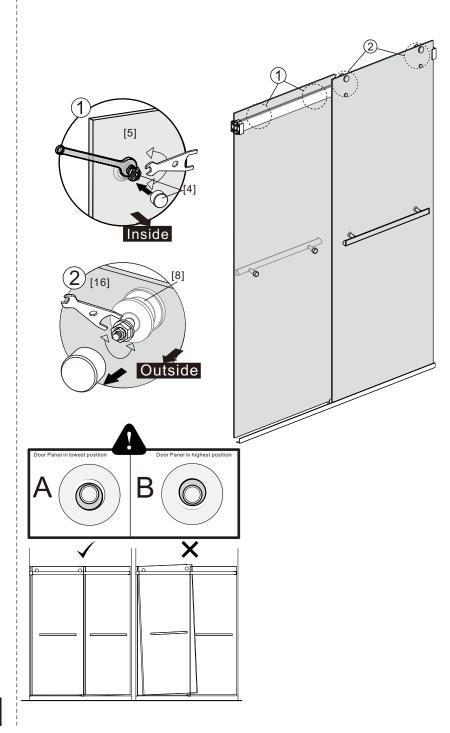

- [9] 1xTop Horizontal Rail
- [10] 1xDoor Guider
- [11] 1xScrew ST4x25
- [12] 1xScrew Cover Cap
- [13] 1xBottom Horizontal Rail
- [14] 2xCover Caps
- [15] 4xDoor Side Gaskets
- [16] 1xDoor Panel