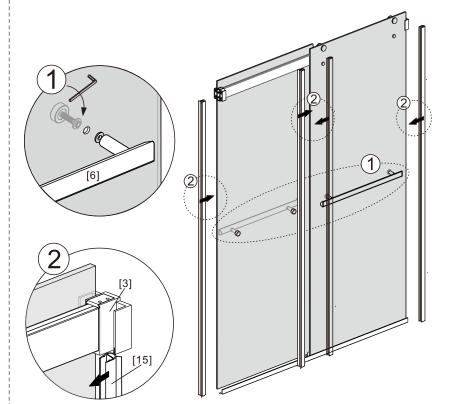

- [9] 1xTop Horizontal Rail
- [10] 1xDoor Guider
- [11] 1xScrew ST4x25
- [12] 1xScrew Cover Cap
- [13] 1xBottom Horizontal Rail
- [14] 2xCover Caps
- [15] 4xDoor Side Gaskets
- [16] 1xDoor Panel