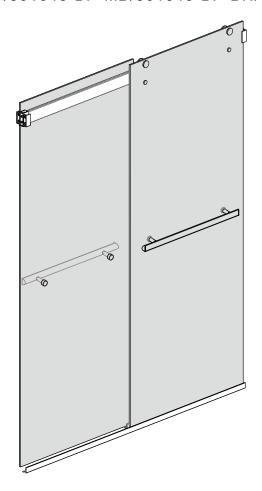

- [9] 1xTop Horizontal Rail
- [10] 1xDoor Guider
- [11] 1xScrew ST4x25
- [12] 1xScrew Cover Cap
- [13] 1xBottom Horizontal Rail
- [14] 2xCover Caps
- [15] 4xDoor Side Gaskets
- [16] 1xDoor Panel

# Box Contents:

| 1xInstallation<br>Instruction.                                         | -        |    |                       |
|------------------------------------------------------------------------|----------|----|-----------------------|
| [1] 5xWall Plugs.                                                      | -        |    | 0000                  |
| [2] 4xScrews ST4x35.<br>[3] 2xWall Connectors.                         | -        |    |                       |
| [4] 2xTop Wheels.                                                      | -        |    | <b>Q</b> 0 <b>Q</b> 0 |
| [5] 1xDoor Panel.                                                      | -        |    |                       |
| [6] 2xHandle Sets.                                                     | -        |    |                       |
| [7] 2xAnti-collision<br>Components.                                    | -        |    | (To (To               |
| [8] 2xTop Rollers.                                                     | -        |    | <b>© ©</b>            |
| [9] 1xTop Horizontal Rail.                                             | -        |    |                       |
| [10] 1xDoor Guider.<br>[11] 1xScrew ST4x25.<br>[12] 1xScrew Cover Cap. | -        |    |                       |
| [13] 1xBottom Horizontal Ra                                            | ail.     | بً |                       |
| [14] 2xCover Caps.                                                     | -        |    | 4040                  |
| [15] 4xDoor Side Gaskets.                                              | -        | H  |                       |
| [16] 1xDoor Panel.                                                     | -        |    |                       |
| Wrenchs.                                                               | <b>→</b> |    | ) for                 |