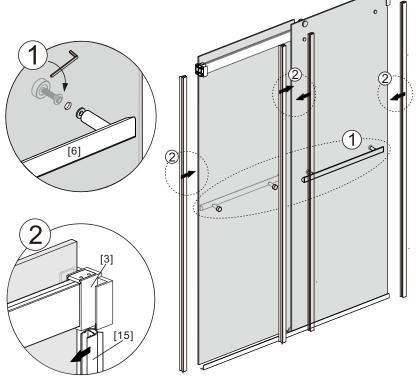

- [9] 1xTop Horizontal Rail
- [10] 1xDoor Guider
- [11] 1xScrew ST4x25
- [11] 1x3c/cw 5/ 1x25
- [12] 1xScrew Cover Cap
- [13] 1xBottom Horizontal Rail
- [14] 2xCover Caps
- [15] 4xDoor Side Gaskets
- [16] 1xDoor Panel