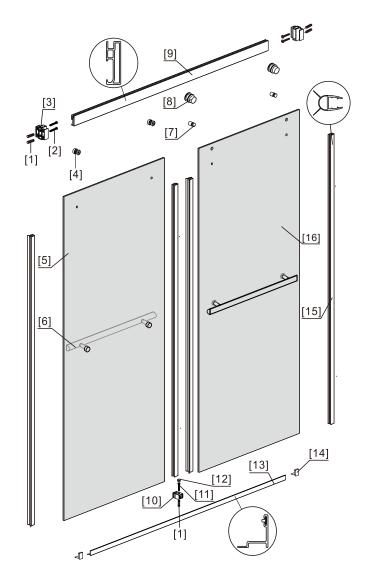

Glass cleaners can be used but with caution, if in doubt contact the manufacturer of the cleaner in question.

Please keep these instructions for aftercare and customer service details.

- [1] 5xWall Plugs
- [2] 4xScrews ST4x35
- [3] 2xWall Connectors
- [4] 2xTop Wheels
- [5] 1xDoor Panel
- [6] 2xHandle Sets
- [7] 2xAnti-collision Components
- [8] 2xTop Rollers

- [9] 1xTop Horizontal Rail
- [10] 1xDoor Guider
- [11] 1xScrew ST4x25
- [11] 1x3c/cw 5/ 1x25
- [12] 1xScrew Cover Cap
- [13] 1xBottom Horizontal Rail
- [14] 2xCover Caps
- [15] 4xDoor Side Gaskets
- [16] 1xDoor Panel