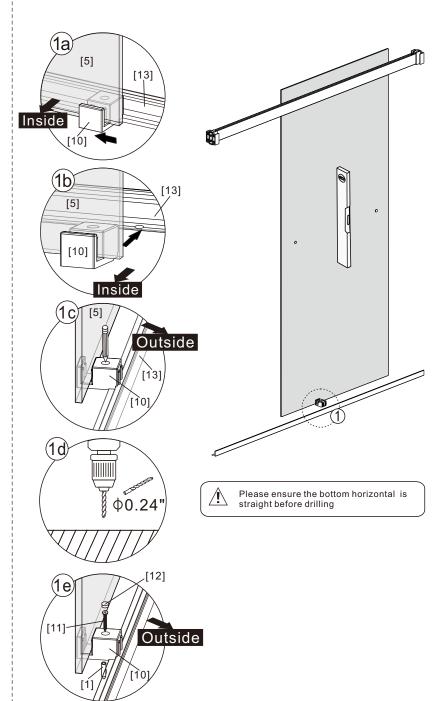

## Notes: Safety glass can not be re-worked.

Please read these instructions carefully before start of installation.

Special care should be taken when drilling walls to avoid hidden pipes or electrical cables. Note: This product is heavy and may require two people to install.

- [9] 1xTop Horizontal Rail
- [10] 1xDoor Guider
- [11] 1xScrew ST4x25
- [11] 1x3c/cw 5/ 1x25
- [12] 1xScrew Cover Cap
- [13] 1xBottom Horizontal Rail
- [14] 2xCover Caps
- [15] 4xDoor Side Gaskets
- [16] 1xDoor Panel