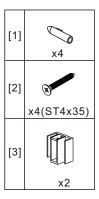

- [9] 1xTop Horizontal Rail
- [10] 1xDoor Guider
- [11] 1xScrew ST4x25
- [11] 1x3c/cw 5/ 1x25
- [12] 1xScrew Cover Cap
- [13] 1xBottom Horizontal Rail
- [14] 2xCover Caps
- [15] 4xDoor Side Gaskets
- [16] 1xDoor Panel