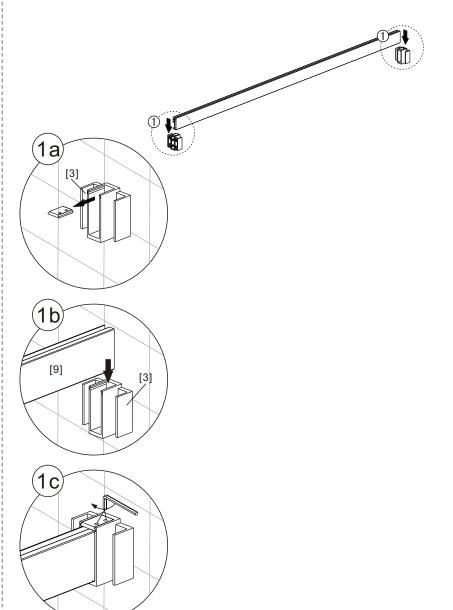

- [9] 1xTop Horizontal Rail
- [10] 1xDoor Guider
- [11] 1xScrew ST4x25
- [11] 1x3c/cw 5/ 1x25
- [12] 1xScrew Cover Cap
- [13] 1xBottom Horizontal Rail
- [14] 2xCover Caps
- [15] 4xDoor Side Gaskets
- [16] 1xDoor Panel