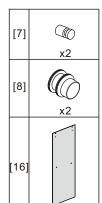

- [9] 1xTop Horizontal Rail
- [10] 1xDoor Guider
- [11] 1xScrew ST4x25
- [11] 1x3c/cw 5/ 1x25
- [12] 1xScrew Cover Cap
- [13] 1xBottom Horizontal Rail
- [14] 2xCover Caps
- [15] 4xDoor Side Gaskets
- [16] 1xDoor Panel