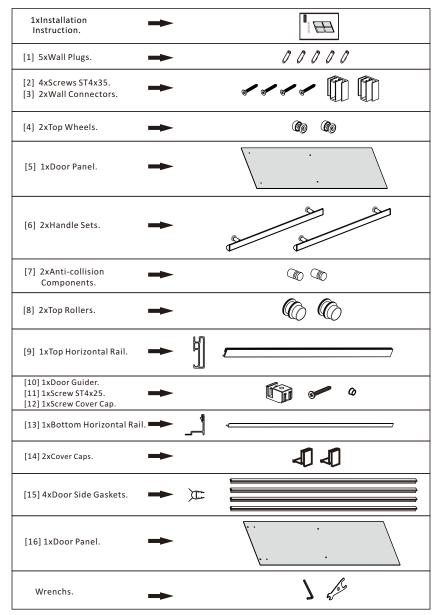

Glass cleaners can be used but with caution, if in doubt contact the manufacturer of the cleaner in question.

Please keep these instructions for aftercare and customer service details.

- [1] 5xWall Plugs
- [2] 4xScrews ST4x35
- [3] 2xWall Connectors
- [4] 2xTop Wheels
- [5] 1xDoor Panel
- [6] 2xHandle Sets
- [7] 2xAnti-collision Components
- [8] 2xTop Rollers

- [9] 1xTop Horizontal Rail
- [10] 1xDoor Guider
- [11] 1xScrew ST4x25
- [11] 1x3c/cw 5/ 1x25
- [12] 1xScrew Cover Cap
- [13] 1xBottom Horizontal Rail
- [14] 2xCover Caps
- [15] 4xDoor Side Gaskets
- [16] 1xDoor Panel