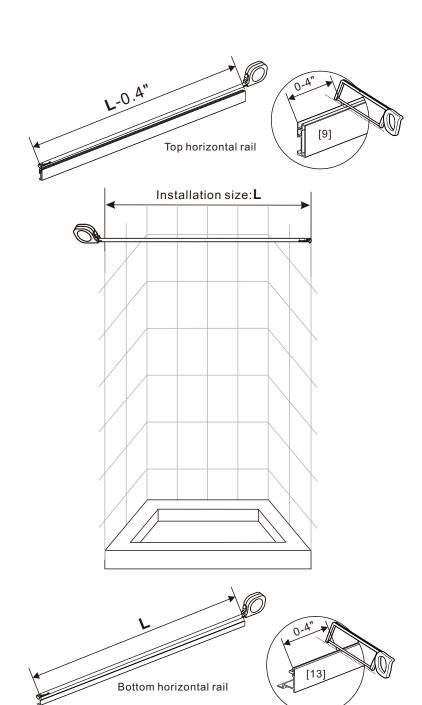

- [9] 1xTop Horizontal Rail
- [10] 1xDoor Guider
- [11] 1xScrew ST4x25
- [11] 1x3c/cw 5/ 1x25
- [12] 1xScrew Cover Cap
- [13] 1xBottom Horizontal Rail
- [14] 2xCover Caps
- [15] 4xDoor Side Gaskets
- [16] 1xDoor Panel