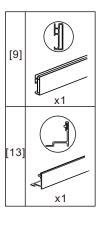

- [9] 1xTop Horizontal Rail
- [10] 1xDoor Guider
- [11] 1xScrew ST4x25
- [11] 1x3c/cw 5/ 1x25
- [12] 1xScrew Cover Cap
- [13] 1xBottom Horizontal Rail
- [14] 2xCover Caps
- [15] 4xDoor Side Gaskets
- [16] 1xDoor Panel