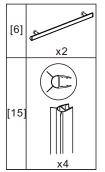

- [9] 1xTop Horizontal Rail
- [10] 1xDoor Guider
- [11] 1xScrew ST4x25
- [11] 1x3c/cw 5/ 1x25
- [12] 1xScrew Cover Cap
- [13] 1xBottom Horizontal Rail
- [14] 2xCover Caps
- [15] 4xDoor Side Gaskets
- [16] 1xDoor Panel

## Box Contents:

x1

PARTION BATHROOM LIFE

 Do not use the shower enclosure for at least 24 hour in order to allow the silicone sealant to cure fully.

 Do not use the shower enclosure for at least 24 hour in order to allow the silicone sealant to cure fully.