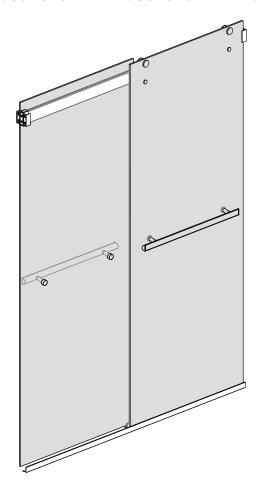

## Box Contents:

x1

PARTION BATHROOM LIFE

 Do not use the shower enclosure for at least 24 hour in order to allow the silicone sealant to cure fully.

 Do not use the shower enclosure for at least 24 hour in order to allow the silicone sealant to cure fully.