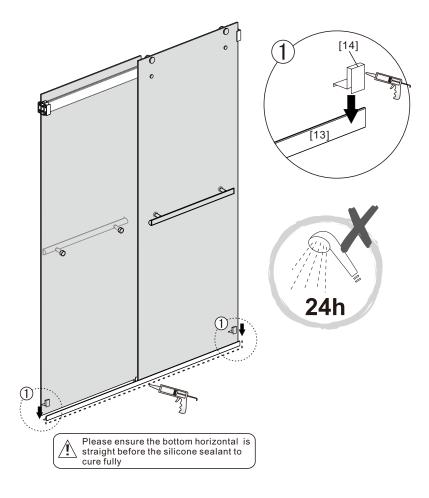

## Box Contents:

x1

PARTION BATHROOM LIFE

 Do not use the shower enclosure for at least 24 hour in order to allow the silicone sealant to cure fully.

 Do not use the shower enclosure for at least 24 hour in order to allow the silicone sealant to cure fully.