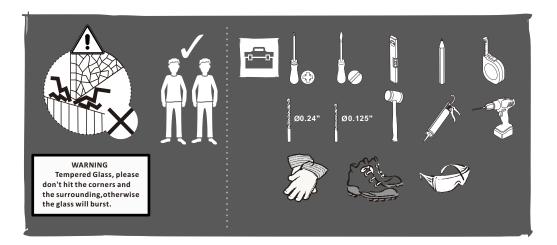

## Notes: Safety glass can not be re-worked.

Please read these instructions carefully before start of installation.

Special care should be taken when drilling walls to avoid hidden pipes or electrical cables. Note: This product is heavy and may require two people to install.