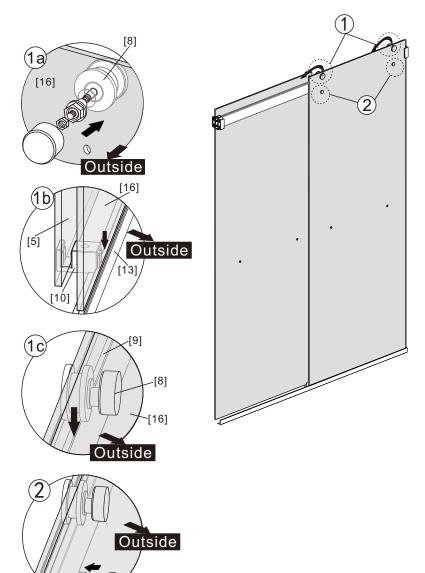

## Notes: Safety glass can not be re-worked.

Please read these instructions carefully before start of installation.

Special care should be taken when drilling walls to avoid hidden pipes or electrical cables. Note: This product is heavy and may require two people to install.

- [9] 1xTop Horizontal Rail
- [10] 1xDoor Guider
- [11] 1xScrew ST4x25
- [11] 1x3c/cw 5/ 1x25
- [12] 1xScrew Cover Cap
- [13] 1xBottom Horizontal Rail
- [14] 2xCover Caps
- [15] 4xDoor Side Gaskets
- [16] 1xDoor Panel