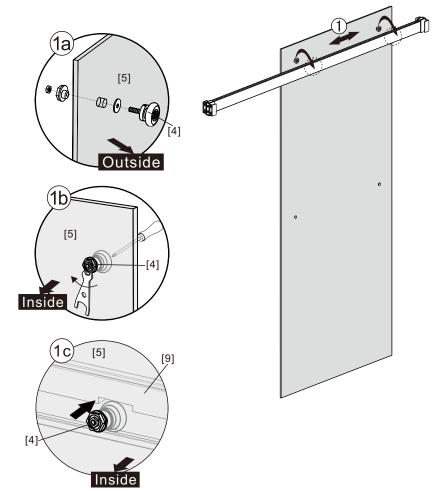

- [9] 1xTop Horizontal Rail
- [10] 1xDoor Guider
- [11] 1xScrew ST4x25
- [11] 1x3c/cw 5/ 1x25
- [12] 1xScrew Cover Cap
- [13] 1xBottom Horizontal Rail
- [14] 2xCover Caps
- [15] 4xDoor Side Gaskets
- [16] 1xDoor Panel