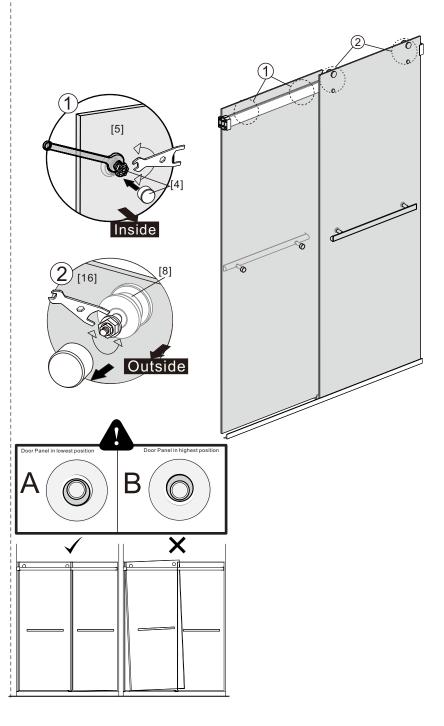

- [9] 1xTop Horizontal Rail
- [10] 1xDoor Guider
- [11] 1xScrew ST4x25
- [11] 1x3c/cw 5/ 1x25
- [12] 1xScrew Cover Cap
- [13] 1xBottom Horizontal Rail
- [14] 2xCover Caps
- [15] 4xDoor Side Gaskets
- [16] 1xDoor Panel