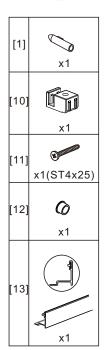

- [9] 1xTop Horizontal Rail
- [10] 1xDoor Guider
- [11] 1xScrew ST4x25
- [11] 1x3c/cw 5/ 1x25
- [12] 1xScrew Cover Cap
- [13] 1xBottom Horizontal Rail
- [14] 2xCover Caps
- [15] 4xDoor Side Gaskets
- [16] 1xDoor Panel