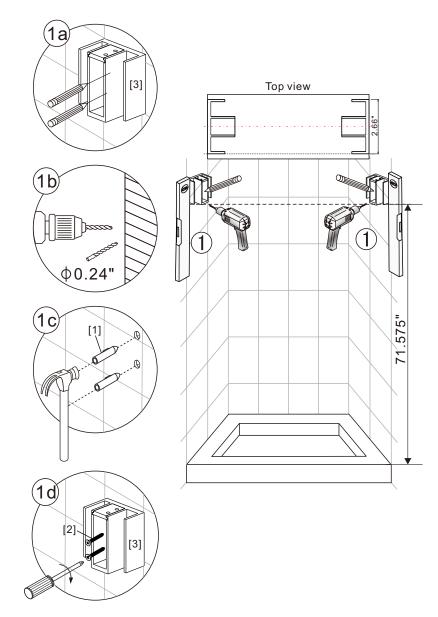

## Notes: Safety glass can not be re-worked.

Please read these instructions carefully before start of installation.

Special care should be taken when drilling walls to avoid hidden pipes or electrical cables. Note: This product is heavy and may require two people to install.

- [9] 1xTop Horizontal Rail
- [10] 1xDoor Guider
- [11] 1xScrew ST4x25
- [11] 1x3c/cw 5/ 1x25
- [12] 1xScrew Cover Cap
- [13] 1xBottom Horizontal Rail
- [14] 2xCover Caps
- [15] 4xDoor Side Gaskets
- [16] 1xDoor Panel