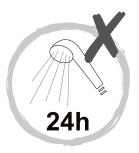

| [2] | 1X        |
|-----|-----------|
| [3] | 3X        |
| [4] | 3X ST4X30 |

 $\left[ \triangle \right]$ 

Please ensure the bottom horizontal is straight before the silicone sealant to cure fully

Do not use the shower enclosure for at least 24 hour in order to allow the silicone sealant to cure fully.