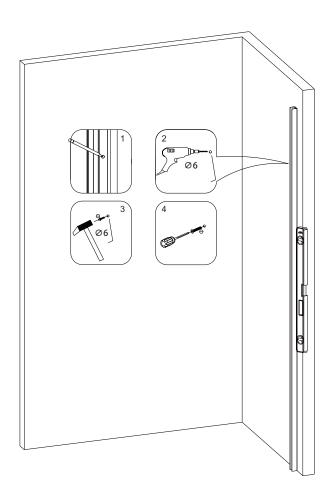

| [2] | 1X        |
|-----|-----------|
| [3] | 3X        |
| [4] | 3X ST4X30 |

 $\left[ \triangle \right]$ 

Please ensure the bottom horizontal is straight before the silicone sealant to cure fully

Do not use the shower enclosure for at least 24 hour in order to allow the silicone sealant to cure fully.