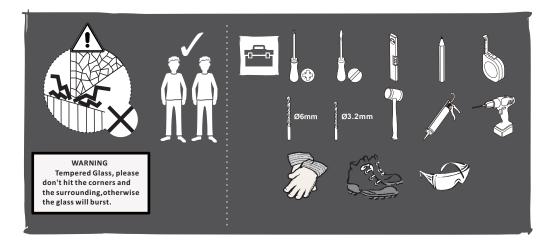

#### Notes: Safety glass can not be re-worked.

Please read these instructions carefully before start of installation.

Special care should be taken when drilling walls to avoid hidden pipes or electrical cables. Note: This product is heavy and may require two people to install.