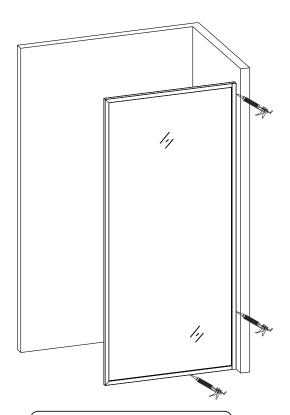

#### Notes: Safety glass can not be re-worked.

Please read these instructions carefully before start of installation.

Special care should be taken when drilling walls to avoid hidden pipes or electrical cables. Note: This product is heavy and may require two people to install.

| [2] | 1X        |
|-----|-----------|
| [3] | 3X        |
| [4] | 3X ST4X30 |

 $\left[ \triangle \right]$ 

Please ensure the bottom horizontal is straight before the silicone sealant to cure fully

Do not use the shower enclosure for at least 24 hour in order to allow the silicone sealant to cure fully.