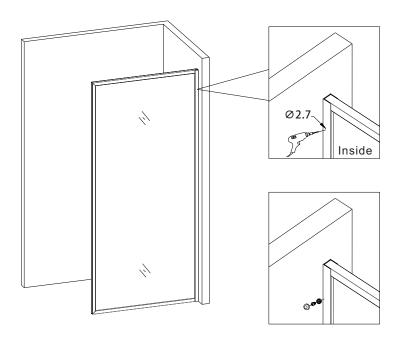

#### Notes: Safety glass can not be re-worked.

Please read these instructions carefully before start of installation.

Special care should be taken when drilling walls to avoid hidden pipes or electrical cables. Note: This product is heavy and may require two people to install.