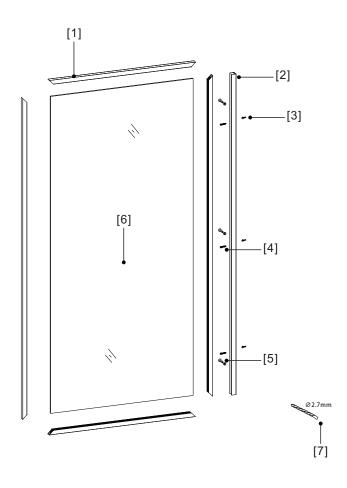

## Box Contents:

| [1] | 4X Aluminium Profile -      |
|-----|-----------------------------|
| [2] | 1X Wall Profile             |
| [3] | 3X Wall Anchor              |
| [4] | 3X Screw ST4X30             |
| [5] | 3X Screw Cap Screw ST3,5X10 |
| [6] | 1X Fixed Glass              |
| [7] | 1X Drill bits               |
|     |                             |
|     |                             |
|     |                             |