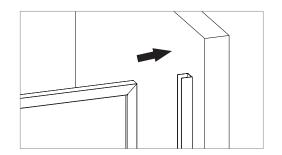

#### Notes: Safety glass can not be re-worked.

Please read these instructions carefully before start of installation.

Special care should be taken when drilling walls to avoid hidden pipes or electrical cables. Note: This product is heavy and may require two people to install.